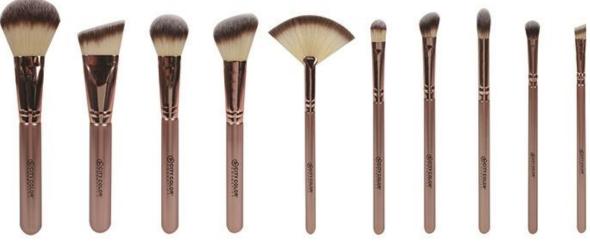

### (Pro Rose Gold Brush Collection (T-0013)

The City Color Pro Rose Gold Brush Collection is your go-to brush set! The set includes 10 brushes and a convenient brush case.

- 10 piece synthetic brush set
- Washable two-tone fibers
- Metallic handle
- Mow to: Use with liquids, creams, powders, gels, etc.
- 32 sets per case