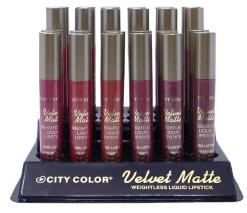

# Velvet Matte Liquid Lipstick (L-0059-1, L-0059-2, L-0059-3, L-0059-4, L-0059-5, L-0059-6)

Get a velvet smooth lippy with the Velvet Matte Liquid Lipstick. This baby will give you the best of both worlds, lightweight soft matte finish with intense color payoff. This will become your go-to lip product for a gorgeous matte look. Available in 6 shades.

- Soft velvet finish
- Mighly pigmented formula
- Lightweight liquid lipstick
- Matte finish
- Long-lasting
- How to: For long-lasting color, carefully apply onto lips after outlining with lip liner.
- 6 color ways / Available in Bulk (MOQ:12 units)

Free Displays with every purchase of 24 pieces!