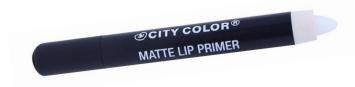

### Matte Lip Primer (L-0060)

Prep your lips with the Matte Lip Primer for a smooth and matte lip finish. This lip primer is paraben free and contains silica to ensure a long lasting matte lip color. Just line and fill your lips and layer on your favorite lipstick.

- With silica for long-lasting matte finish
- Use on under any lip product to mattify
- Paraben free
- Sharpen as needed
- How To: Line and fill the lips to prime, then layer on your favorite lip product for a long-lasting matte finish! Sharpen for a more precise application.
- 24 pieces per display