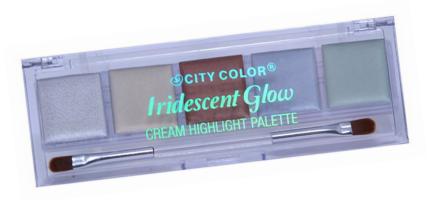

#### **Iridescent Glow Cream Highlight Palette (F-0087)**

Give an Iridescent Glow with a holographic finish to your makeup look! This palette comes with 5 cream highlighters and a brush applicator which will help you achieve the perfect iridescent glow.

- High shine cream
- Silky smooth texture and easy to blend
- Quick drying
- How To: Apply cream you wish to highlight. Can also be used as a base to a powder highlight for an ultimate glow!
- ② 24 pieces per display