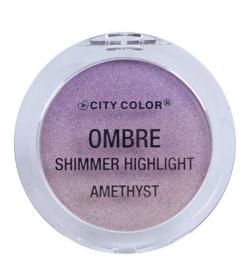

### Amethyst Ombre Highlight (C-0025B)

The Amethyst Ombre Highlight is amazing for those who want something more than their usual highlight. With a gorgeous lavender and gold glow, the high points of your face will look incredible!

- Smooth powder formula
- Highlight pigmented
- How to: with a tool of your choice, pick up the product and apply onto the high points of your face.
- 12 pieces per display