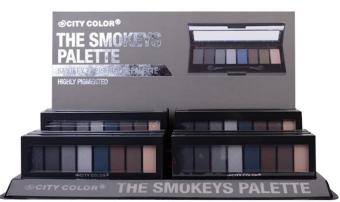

### The Smokeys Palette (E-0070)

The Smokey's Eye shadow Palette is made up of the best sultry shades so you can create the perfect smokey eye!

- Includes: 8 cool toned shadows and an applicator
- Highly pigmented and blendable
- How to: use different color combinations to obtain your perfect blown out smokey eye!
- 12 pieces per display