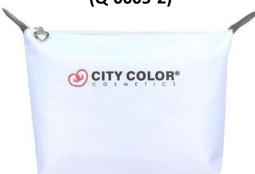

### City Color Cosmetic Bag (Q-0005-1/Q-0005-2/Q-0005-3)

Keep all your city color cosmetics safe in this adorable city color cosmetic bag. It features a flat base for each stand up and a cute heart shaded zipper toggle. Available in 3 colors

- Flat base
- Washable
- Oute heart shaped zipper toggle
- Available in 3 colors
- ② 200 per case/ 1 color per case

Cosmetic Bag – Frost (Whit (Q-0005-2)

Cosmetic Bag – Cherry Blossom (Pink)

4861 E AIRPORT DR., ONTARIO, CA 91761 USA PHONE: (909) 390-8882