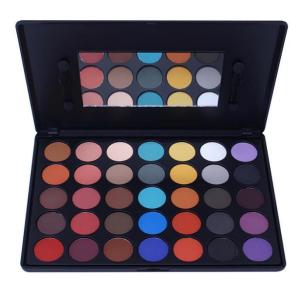

### 35 Color Eye Shadow Palette (E-0076)

The 35 color Eye shadow Palette brings you the best color combinations all in one palette! With all these shades, you are set to create the best look for any occasion!

- 35 versatile shades
- Pigmented color
- Large slim palette
- How to: Mix and match any of the colors to create your desired eye look
- 48 palettes per case