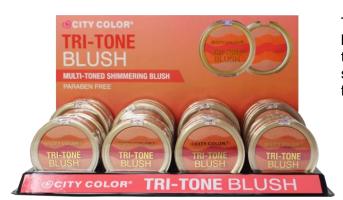

### Tri-Tone Blush (C-0029/C-0029A)

The Tri-Tone Blushes are highly pigmented shimmer blushes with 3 complimentary tones. Just mix to create the perfect shade for your skin tone. It is available in a shimmering coral peach and the perfect shimmery pink for a natural flushed look.

- Buildable formula
- Highly pigmented
- Velvet smooth application
- How to: Lightly swirl cheek brush around compact to mix the 3 shades and apply sweep onto cheekbones or apples of the cheeks.
- ② 24 pieces per display / 2 displays total