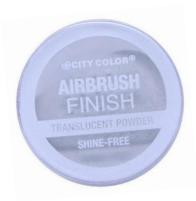

### **Airbrush Setting Powder (F-0073)**

Get an airbrushed look with the Airbrush Finish translucent powder. This powder will set any cream or liquid product for an all-day wear. This finely milled powder will reduce shine without any flash back, so go ahead and take those selfies confidently.

- Translucent powder
- Finely milled for airbrush finish
- Oil control
- How To: Apply over cream or liquid product to set and desired areas of the face.
- 12 pieces per display