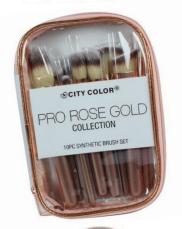

### (Pro Rose Gold Brush Collection (T-0013)

The City Color Pro Rose Gold Brush Collection is your go-to brush set! The set includes 10 brushes and a convenient brush case.

- 10 piece synthetic brush set
- Washable two-tone fibers
- Metallic handle
- Mow to: Use with liquids, creams, powders, gels, etc.
- 32 sets per case