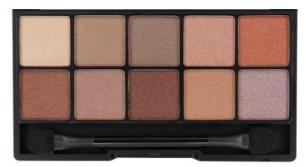

### **Smokey Nudes Palette (E-0034)**

Bring together the best of natural tones and smokey eyes with the Smokey Nudes Eye Shadow Palette. Featuring 12 perfectly-compatible tones including highlight shades, this palette is great for everyday use and excellent for travel! Includes dual-ended applicator.

- 12 shimmer shades
- Natural & earthy tones
- Perfect for a smokey or natural look
- Slim compact
- Second Easy to blend formulation
- How to: Use complimentary shades on lid, crease, outer corner and brow bones to achieve desired eye look
- ② 24 palettes per display