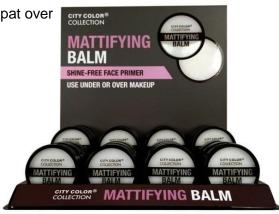

### Mattifying Balm (F-0060)

City Color brings in a multi-use Mattifying Balm. It can be used as a face primer for oil control before or after makeup application. This lightweight mattifying balm keeps you shine-free and absorbs quickly into the skin

- Oil-free face primer
- Melps keep makeup shine-free
- Absorbs quickly
- How to: Apply under makeup as base or gently pat over makeup to get rid of shine
- ② 24 per display