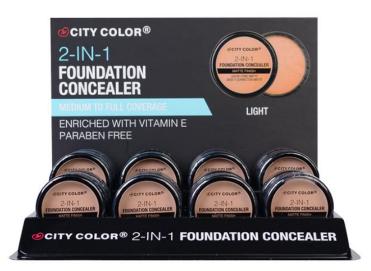

#### 2-In-1 Foundation Concealer (F-0076/F-0076A/F-0076B/F-0076C)

Formulated for a creamy and smooth application, the 2-In-1 Foundation Concealer can be used as foundation or a concealer. This Foundation Concealer offers full coverage and formula is buildable.

- Medium to full coverage
- Matte finish and easy to blend
- Paraben free with vitamin E
- On be used as concealer or foundation
- How To: Apply all over face for medium to full coverage and blend. Can be used to spot conceal on areas you wish to correct.
- 1 color way per display / 4 displays total