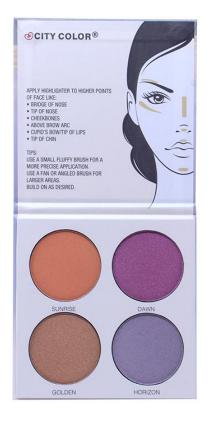

### Glow Pro Dawn Iridescent Highlighting Palette (F-0081A)

This highlighting palette inspires the beautiful emergence of light at its highest points. Build your own glow using our pigmented highlighting palette. This palette features 4 unique paraben free shades named: Sunrise, Dawn, Golden and Horizon.

- Migh shimmer powder highlight
- Warm & iridescent tones
- Includes easy-to-follow tips
- Paraben free
- W How To: Using a fan or fluffy brush, use one or a mixture of various highlight shades and apply to the higher points of the face like
- ② 24 pieces per displays