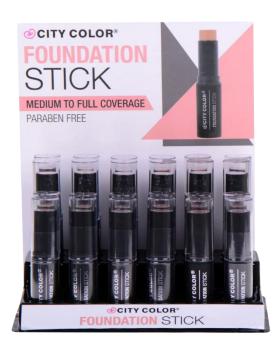

### Foundation Stick (F-0028)

Formulated for a creamy and smooth application, the Foundation Stick offers 6 different shades to mix and match and personalize your look. Glide on the foundation stick around your face for medium to full coverage or use darker shades to contour!

- Medium to full coverage
- On also be used as contour stick
- Blend shades together for perfect match
- How to: Mix and match shades as desired, apply, and blend evenly on face with Flat Top Beauty Sponge.
- 6 color way per display / 1 displays total