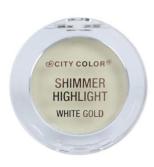

### Shimmer Highlight (C-0024)

The Shimmer Highlight comes in 3 different radiant colors to help you create that PERFECT Dewy look!

- Silky smooth texture with intense shine and color
- Highly Pigmented and Paraben Free
- We How To: For the ultimate glow, apply cream to tops of Cheek bones, center of forehead, nose and chin to accentuate the high points of the face. Top it off with the Powder Highlight to set
- 3 colorways per display/ 1 display total