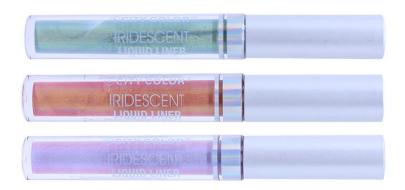

### **Iridescent Eyeliner (E-0079)**

Easily add a fun pop of color to your eye look with the Iridescent Eyeliner. This eyeliner comes with a thin flexible brush for smooth and precise application. The formula is crease and smudge proof and gives off and iridescent effect.

- Iridescent finish
- Section Long lasting formula
- Quick-drying formula
- With brush applicator
- How To: Begin by lining the inner corner of your eyelid and working the line out towards your outer corner
- 3 color ways/ 1 display total