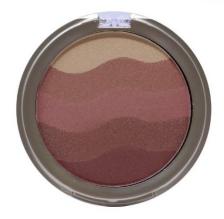

# Bronzer

#### **Multi-Color Shimmer Bronzer (F-0086)**

Show your inner goddess with the Shimmer Bronzer. This multi-color bronzer is the upgraded version of the previous Shimmer Bronzer! This bronzer is made with ultra-fine pressed powders and features 5 shades to customize the perfect bronzing shade for your skin.

- Multi-color bronzer
- Buildable formula and highly pigmented
- Velvet smooth application
- How to: Swirl brush to mix multiple shades, apply by lightly sweeping onto the temples, cheeks, nose and along the jawline.
- 24 pieces per display