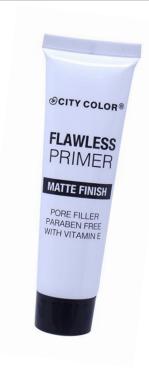

### Flawless Primer (F-0080)

The Flawless Primer is a pore-filling primer with Vitamin E to create a flawless and smooth base for makeup application.

- Smooth's and softens skin
- Pore filling with Matte finish
- With Vitamin E
- How to: Squeeze a small amount onto fingertips and smooth all over face, focusing on areas with large pores.
- ② 24 Pieces per display