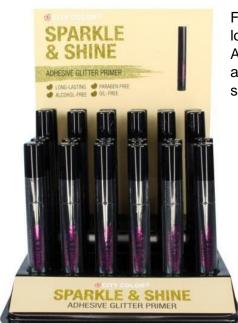

#### Sparkle & Shine Adhesive Glitter Primer (E-0046)

For high-performance of Sparkle and Shine Loose Glitters, look no further than the convenience of Sparkle and Shine Adhesive Glitter Primer. Perfect for loose glitter and pigments alike, the clear formula will enhance the true color of any eye shadow.

- Paraben-free
- Apply clear formula to desired area and let sit before applying glitter
- Enhances eye shadows true color
- Clear formula with brush tip
- How to: Using applicator brush, apply thin layer onto skin where you desire to apply add glitter then follow with loose glitter of your choice
- ② 24 pieces per display