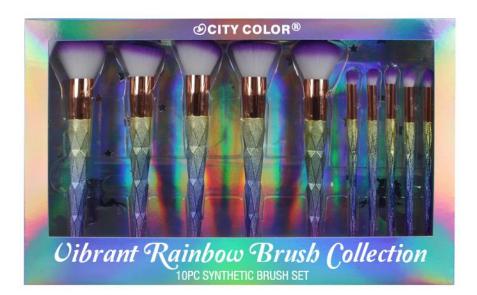

### **Vibrant Rainbow Brush Collection (T-0012)**

The City Color Vibrant Rainbow Brush Collection is your go-to brush set! The set includes 10 brushes.

- 10 piece synthetic brush set
- Washable two-tone fibers
- Metallic handle
- How to: Use with liquids, creams, powders, gels, etc.
- 12 sets per case