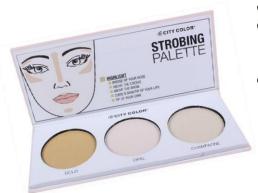

#### **Strobing Palette (F-0064)**

The City Color Strobing Palette includes 3 highlighters to create that PERFECT Glow!

- Contains 3 highlighters
- Silky smooth texture with intense shine and color
- We How To: For the ultimate glow, mix and match shades and apply to tops of cheekbones, center of forehead, nose and chin to accentuate the highpoints of the face.
- ② 24 pieces per display