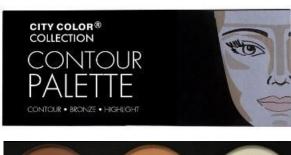

#### Contour Palette 1 & 2 (F-0005, F-0005A)

Achieve an ultra-defined and sculpted look with the Contour Palettes. The true matte contour and bronzer shades work with all skin tones and blend to a seamless shadow. Add a glowing radiance and lift your cheekbones with the shimmer highlight. This velvety smooth formula is a pressed fine powder that allows for light application with serious color payoff. A beauty-blogger favorite, the Contour Palettes 1 & 2 are perfect for both beginners and professionals. Includes an easy-to-follow instruction guide.

- Includes Contour, Bronzer and Highlight
- Velvety smooth formula
- Very pigmented and easy to blend
- Includes easy to follow instructions
- How to: Use contour shade diagonally under your cheekbones and hollow of your cheeks, sides of your nose from the bridge straight down, under your hairline and directly on your jaw line and under your chin. Apply bronze to areas where you desire warmth, like your cheeks and temples. Finally, use highlight shade on center of your forehead, high point of your cheekbones, the bridge of your nose, tip of the chin and cupid's bow
- 1 color way per display / 2 displays total