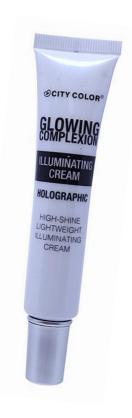

### **Glowing Complexion Illuminating Cream (F-0078)**

Add that glow from within with the Glowing Complexion Illuminating Cream in the Holographic shade. This long lasting, lightweight and light-defusing formula helps diminish the appearance of facial imperfections and creates a luminous dewy glow with a holographic effect.

- Sometimes and Lightweight
- Molographic finish
- Mow to: Apply cream under foundation for luminous holoraphic glow or use as cream highlighter over foundation
- ② 24 pieces per display