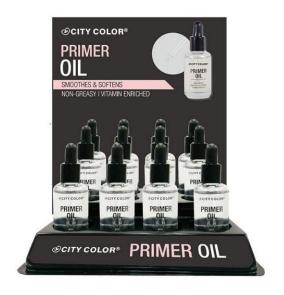

#### Primer Oil (F-0061)

City Color brings in the multi-use primer oil. It can be used on face as a primer or moisturizer, or on the cuticles. This non-greasy oil is vitamin enriched and smooth's and softens skin.

- Non-greasy
- Vitamin enriched
- Smooth's and softens skin
- Non-drying base for makeup
- Includes dropper for mess-free use
- How to: Use dropper and apply number of drops desired onto face.
- 12 Pieces per display