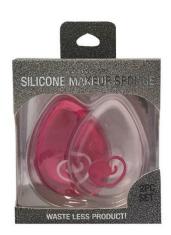

### Silicone Makeup Sponge (T-0015)

Apply makeup easily and flawlessly without wasting any product! This silicone sponge is easy to use and clean and will give you that flawless airbrush finish we all desire.

- The
- ② 2pc Reusable makeup sponge
- Flawless airbrush finish
- Use for blending or makeup application
- Mow To: Use with liquid or cream products
- 48 pieces per inner