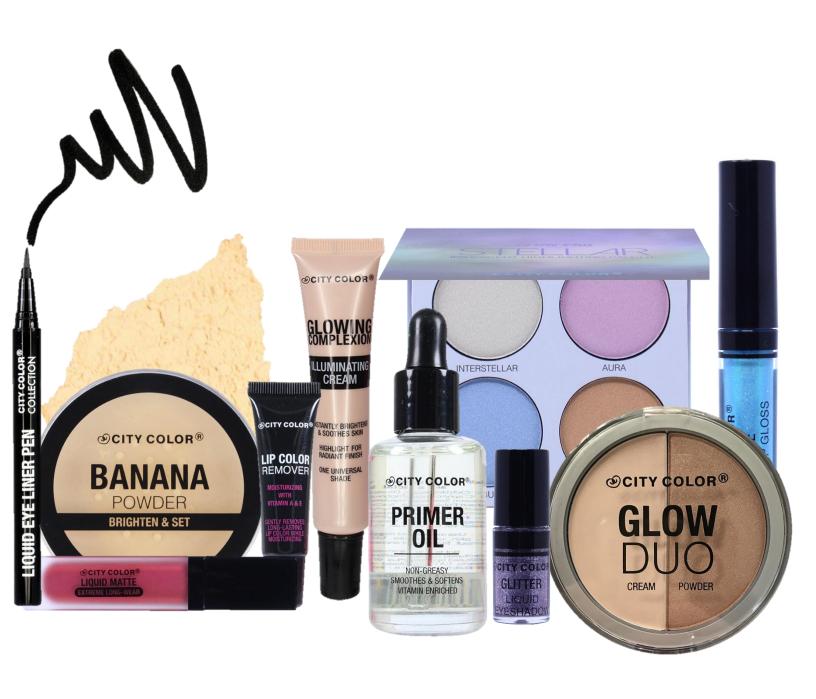

### Classic Primer (F-0055)

City Color's Classic Primer helps keep your foundation looking even, flawless and long-lasting. The rich but non-greasy formula will keep your face hydrated while creating a reliable base for all-day foundation. Ideal for all skin types.

### Mattifying Balm (F-0060)

City Color brings in a multi-use Mattifying Balm. It can be used as a face primer for oil control before or after makeup application. This lightweight mattifying balm keeps you shine-free and absorbs quickly into the skin

#### Primer Oil (F-0061)

City Color brings in the multi-use primer oil. It can be used on face as a primer or moisturizer, or on the cuticles. This non-greasy oil is vitamin enriched and smooth's and softens skin.

#### **Loose Banana Powder (F-0066)**

Get flawless looking skin using the Loose Banana Powder. With its yellow tone, this powder will help brighten and set your makeup. Each includes stepby-step instructions with illustrations to guide you through your "baking" process.

#### Glow Duo (F-0074)

City Color Cosmetic presents the Glow Duo! This Duo includes 1 cream highlighter and one powder highlighters for creating the ultimate glow. The cream highlight can be used as a base and a powder highlighter as a topper!

#### **Glow Pro Stellar Iridescent Highlighting Palette (F-0081)**

WARNING: The Milky Way is closer than it appears! Enjoy an Interstellar experience with this highly pigmented Starlight palette which glows brighter than a Nebula and its iridescent colors create and amplify the perfect Aura (glow). It features 4 unique paraben free shades named: Interstellar, Aura, Nebula and Starlight.