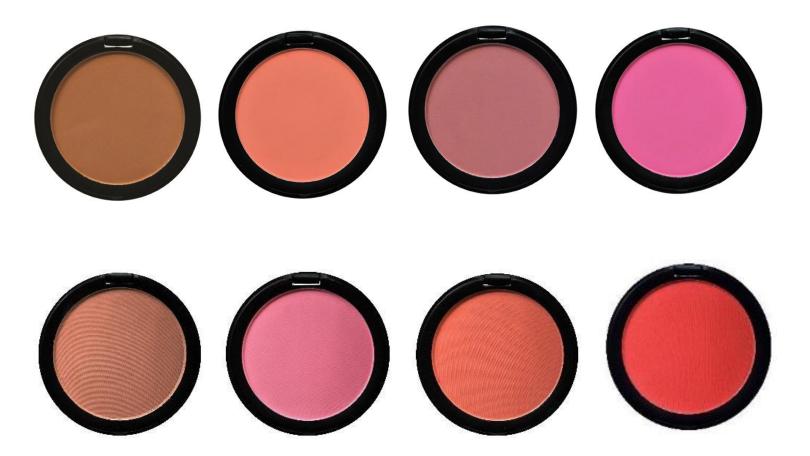

### Be Matte Blush (C-0003)

City Color Be Matte Blush gives your cheeks a rich but natural look. This blogger favorite blush is formulated with ultra-fine pressed powder, making for easy-to-blend application. The vibrant pigmentation allows you to apply lightly for an elegantly subtle glow, or increase color for a dramatically bold look.

- Blendable matte finish
- Buildable formula
- Mighly pigmented hues

  Highly pigmented hues

  Output

  Description

  Description
- Velvet smooth application
- How to: Apply with brush by lightly sweeping onto cheekbones or apples of the cheeks.
- Blackberry and Fresh Melon available in bulk
- Bulk MOQ 16 units

### Matte Blush (C-0020/C-0020A)

This is the upgraded version of the Be Matte Blush with upgraded, more durable packaging. This pigmented blush is formulated with ultra-fine pressed powder creating easy-to-blend application and a smooth finish.

- Matte finish
- Buildable formula
- Highly pigmented hues
- Velvet smooth application
- We How to: Apply with brush by lightly sweeping onto cheekbones or apples of the cheeks.
- 8 color ways per display / 2 display