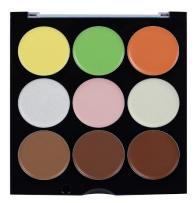

#### Correct, Highlight, Contour Palette (F-0070)

Our Correct, Highlight, and Contour palette is an all in one, versatile palette for all your color correcting, highlighting and sculpting needs.

- Total of 9 shades: 3 color correctors, 3 highlighters, and 3 contour shades
- © Creamy and easy to blend
- How to: Using a makeup tool of your choice, simply apply onto your face where the different products are needed and blend out
- 6 pieces per display