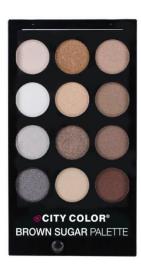

#### Matte Eye shadow Palette (E-0050)

City Color's first Matte Eye Shadow Palette comes with 10 shades in a beautiful purple and brown motif. Each shade compliments the others to create the perfect sultry look.

- 10 shade palette
- Matte complimentary shades
- Includes small applicator
- How to: Use complimentary shades on lid, crease, outer corner and brow bones to achieve desired eye look
- 12 palettes per display