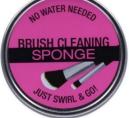

### **Brush Cleaning Sponge (T-0001)**

Clean your brushes with the City Color Brush Cleaning Sponge. Perfect for shadow brushes as it removes the color and powder from the brushes. Gently swirl the brush bristles in a counter-clockwise motion to clean.

- Removes color from powder brushes
- Perfect for shadow brushes
- No water needed
- Mow To: Swirl bristles in sponge to clean
- ② 24 Pieces in display