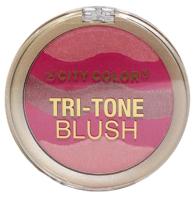

### Tri-Tone Blush (C-0029/C-0029A)

The Tri-Tone Blushes are highly pigmented shimmer blushes with 3 complimentary tones. Just mix to create the perfect shade for your skin tone. It is available in a shimmering coral peach and the perfect shimmery pink for a natural flushed look.

- Buildable formula
- Highly pigmented
- Velvet smooth application
- How to: Lightly swirl cheek brush around compact to mix the 3 shades and apply sweep onto cheekbones or apples of the cheeks.
- ② 24 pieces per display / 2 displays total