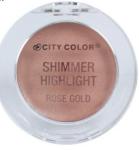

### Shimmer Highlight (C-0024)

The Shimmer Highlight comes in 3 different radiant colors to help you create that PERFECT Dewy look!

- Silky smooth texture with intense shine and color
- Highly Pigmented and Paraben Free
- We How To: For the ultimate glow, apply cream to tops of Cheek bones, center of forehead, nose and chin to accentuate the high points of the face. Top it off with the Powder Highlight to set
- 3 colorways per display/ 1 display total