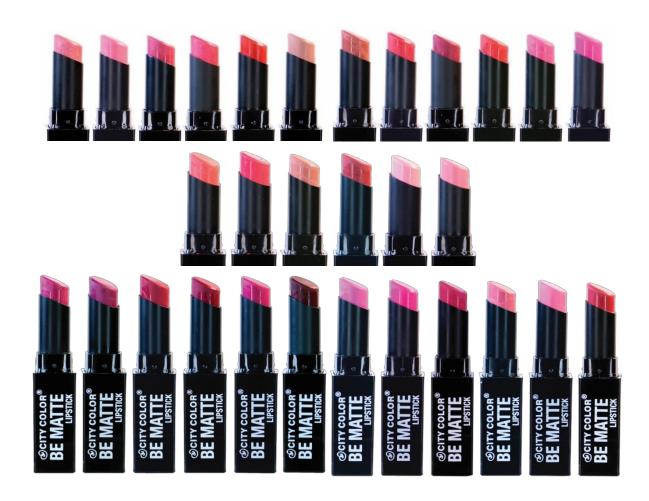

### Be Matte Lipsticks (L-0021/L-0021A/L-0021B/L-0021D/ L-0021E)

Be Matte Lipstick is your go-to product for a rich and completely matte look. Finished with high pigmentation, these lipsticks are infused with Vitamin E to keep your lips nourished and hydrated all day long. In 36 shades ranging from neutrals to bolds, you will never be short on choices!

- Richly enhanced formula for long-lasting color
- Smooth texture with a matte finish
- Highly pigmented shade
- All day wear
- Ideal for any occasion
- Mow To: Apply onto lip after lip liner for long lasting lip color
- 30 color ways / 5 displays total

### Matte Lipsticks (L-0050/ L-0050A/ L-0050B/ L-0050C/ L-0050D)

Our Fan-Favorite lipstick just got a major upgrade! Taking inspiration from the Top-Seller, Be Matte Lipstick, City Color introduces 5 collections of new and improved Matte Lipsticks. Get the same ultra-smooth application and pigmentation we all love! It contains Vitamin E to keep lips nourished and hydrated all day.

- Enhanced formula for long-lasting color
- Smooth texture with a Matte finish
- Highly pigmented shades
- All day wear
- Testers included
- How to: Apply onto lip after lip liner for long lasting lip color
- 60 color ways / 5 displays total