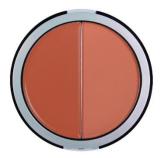

### Blush Duo (C-0023)

This Blush Duo is the combination of the most popular Blush Colors. The perfect duo for any occasion comes in three different shades. Each duo contains one cream blush and one powder blush.

- Buildable formula
- Highly pigmented hues
- Velvet smooth application
- How to: Apply cream blush first with brush by lightly sweeping onto cheekbones or apples of the cheeks. Then apply powder blush over cream blush to set.
- 3 color ways per display / 1 display