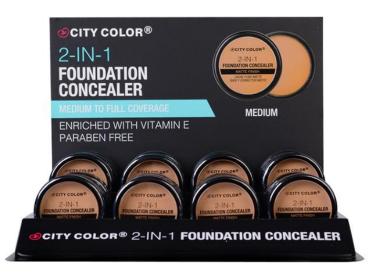

#### 2-In-1 Foundation Concealer (F-0076/F-0076A/F-0076B/F-0076C)

Formulated for a creamy and smooth application, the 2-In-1 Foundation Concealer can be used as foundation or a concealer. This Foundation Concealer offers full coverage and formula is buildable.

- Medium to full coverage
- Matte finish and easy to blend
- Paraben free with vitamin E
- On be used as concealer or foundation
- How To: Apply all over face for medium to full coverage and blend. Can be used to spot conceal on areas you wish to correct.
- 1 color way per display / 4 displays total