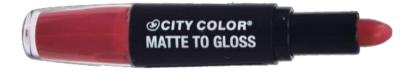

### Matte to Gloss (L-0010)

At last, rich color and high gloss in one! The dual-ended Matte to Gloss Lipstick and Lip Gloss wand is the ultimate pairing for your precious pout. The long-lasting color payoff of a matte lipstick combined with a creamy high-shine gloss gives you the ability to create the perfect lip look for any occasion. Available in 6 tantalizing shades!

- Matte lipstick on top with matching lip-gloss on the bottom
- Rich pigmented lipstick
- Moisturizing with Vitamin E
- Wear separately or together
- How to: Use lipstick end up apply color to lips. For added shine, add gloss.
- Available in 6 color ways / 1 display total