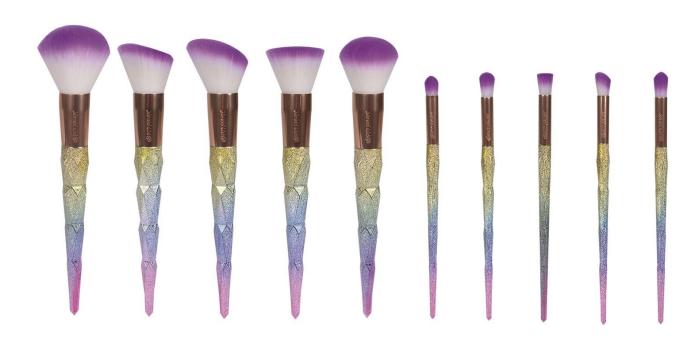

### **Vibrant Rainbow Brush Collection (T-0012)**

The City Color Vibrant Rainbow Brush Collection is your go-to brush set! The set includes 10 brushes.

- 10 piece synthetic brush set
- Washable two-tone fibers
- Metallic handle
- How to: Use with liquids, creams, powders, gels, etc.
- 12 sets per case