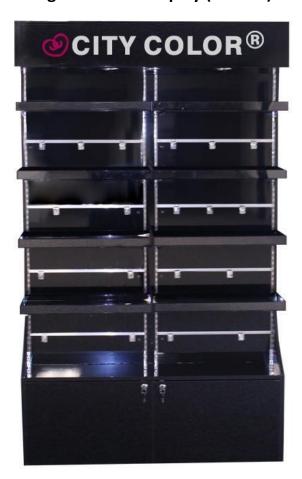

#### **Large Cosmetic Display (D-0006)**

Display all your City Color Cosmetics in our City Color acrylic displays. Available in 2 sizes, each display includes trays that hold approximately 44 pounds each. It features a lighted logo and LED lighting to highlight all your favorite City Color items. Includes adjustable shelves, peg display (with pegs included) and storage compartment with lock and key.

- Each tray holds approx. 44lbs
- LED lights with on and off switch
- Lighted Logo
- Adjustable wood shelves with acrylic slides
- Storage compartment with lock and key
- Peg display with pegs included

#### Large Cosmetic Display (D-0006)