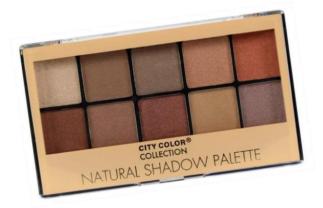

#### **Natural Shadow Palette (E-0033)**

Add some kick to your neutral eye with the Natural Shadow Palette. Featuring 10 lightly-shimmered shades inspired by the rich hues of the spices to add just that "something extra" to our every day. Live life with a little spice!

- 10 shimmer shades
- Natural & earthy tones
- Complimentary colors
- Compact for travel
- Second Easy to blend formulation
- How to: Apply eye shadow with sponge applicator or eye shadow brush
- ② 24 palettes per display