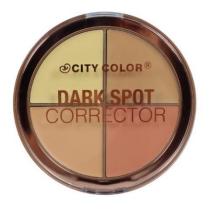

#### **Dark Spot Corrector (E-0059)**

City Color Photo Dark Spot Corrector provides medium to full coverage. Perfect for under eye correction and for reducing the appearances of blemishes and dark spots!

- Buildable coverage
- How to: Apply onto dark spots and blemishes. Blend out with your tool of choice.
- 1 color ways per display
- 12 Pieces Per Display