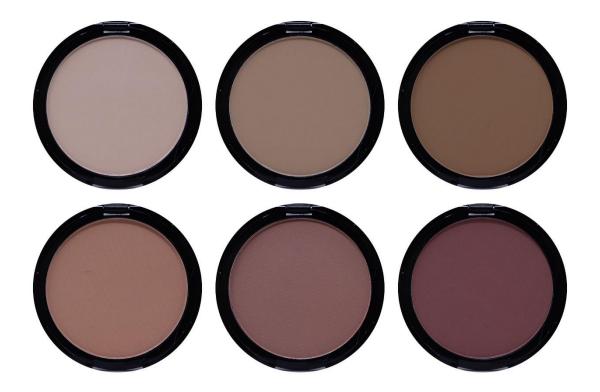

#### Contour Palette 1 & 2 (F-0005, F-0005A)

Achieve an ultra-defined and sculpted look with the Contour Palettes. The true matte contour and bronzer shades work with all skin tones and blend to a seamless shadow. Add a glowing radiance and lift your cheekbones with the shimmer highlight. This velvety smooth formula is a pressed fine powder that allows for light application with serious color payoff. A beauty-blogger favorite, the Contour Palettes 1 & 2 are perfect for both beginners and professionals. Includes an easy-to-follow instruction guide.

- Includes Contour, Bronzer and Highlight
- Velvety smooth formula
- Very pigmented and easy to blend
- Includes easy to follow instructions
- How to: Use contour shade diagonally under your cheekbones and hollow of your cheeks, sides of your nose from the bridge straight down, under your hairline and directly on your jaw line and under your chin. Apply bronze to areas where you desire warmth, like your cheeks and temples. Finally, use highlight shade on center of your forehead, high point of your cheekbones, the bridge of your nose, tip of the chin and cupid's bow
- 1 color way per display / 2 displays total