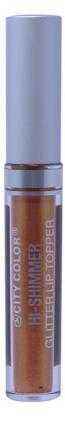

#### **Hi-Shimmer Glitter Lip Topper (L-0056)**

The High Shimmer Glitter Lip Topper can be layered on top of your favorite lipstick or can be worn alone to give your lips an iridescent effect. This Glitter Lip Topper is infused with Vitamin E to keep your lips hydrated all day. It is available in the 3 vibrant shades of Gold, Rose Gold and Iridescent Pink.

- Use on its own or over lipstick
- With Vitamin E
- Comes in 3 vibrant shades
- How To: Use the lip wand for a controlled application on lips. Can also be used on the eyes!
- Assorted 24 pieces per display OR 1 color ways per display / 3 displays totals