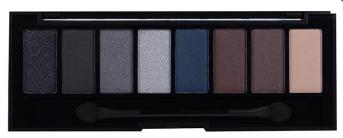

### The Smokeys Palette (E-0070)

The Smokey's Eye shadow Palette is made up of the best sultry shades so you can create the perfect smokey eye!

- Includes: 8 cool toned shadows and an applicator
- Highly pigmented and blendable
- How to: use different color combinations to obtain your perfect blown out smokey eye!
- 12 pieces per display