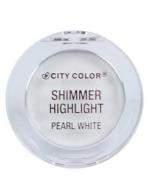

### Shimmer Highlight (C-0024)

The Shimmer Highlight comes in 3 different radiant colors to help you create that PERFECT Dewy look!

- Silky smooth texture with intense shine and color
- Highly Pigmented and Paraben Free
- We How To: For the ultimate glow, apply cream to tops of Cheek bones, center of forehead, nose and chin to accentuate the high points of the face. Top it off with the Powder Highlight to set
- 3 colorways per display/ 1 display total