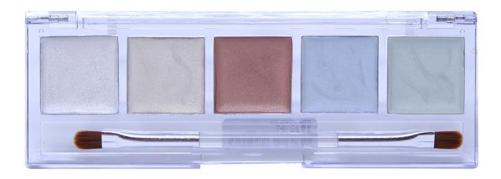

#### **Iridescent Glow Cream Highlight Palette (F-0087)**

Give an Iridescent Glow with a holographic finish to your makeup look! This palette comes with 5 cream highlighters and a brush applicator which will help you achieve the perfect iridescent glow.

- High shine cream
- Silky smooth texture and easy to blend
- Quick drying
- How To: Apply cream you wish to highlight. Can also be used as a base to a powder highlight for an ultimate glow!
- ② 24 pieces per display