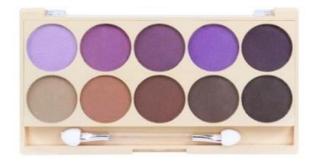

#### Matte Eye shadow Palette (E-0050)

City Color's first Matte Eye Shadow Palette comes with 10 shades in a beautiful purple and brown motif. Each shade compliments the others to create the perfect sultry look.

- 10 shade palette
- Matte complimentary shades
- Includes small applicator
- How to: Use complimentary shades on lid, crease, outer corner and brow bones to achieve desired eye look
- 12 palettes per display