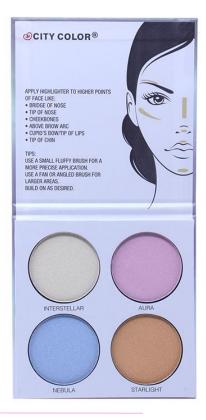

#### **Glow Pro Stellar Iridescent Highlighting Palette (F-0081)**

WARNING: The Milky Way is closer than it appears! Enjoy an Interstellar experience with this highly pigmented Starlight palette which glows brighter than a Nebula and its iridescent colors create and amplify the perfect Aura (glow). It features 4 unique paraben free shades named: Interstellar, Aura, Nebula and Starlight.

- Migh shimmer powder highlight
- Iridescent finish
- Includes easy-to-follow tips
- Paraben free
- How To: Using a fan or fluffy brush, use one or a mixture of various highlight shades and apply to the higher points of the face like
- ② 24 pieces per displays