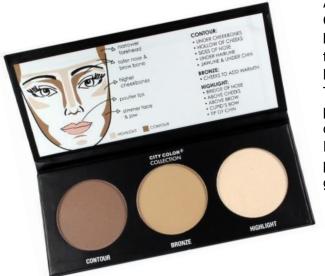

#### Contour Palette 1 & 2 (F-0005, F-0005A)

Achieve an ultra-defined and sculpted look with the Contour Palettes. The true matte contour and bronzer shades work with all skin tones and blend to a seamless shadow. Add a glowing radiance and lift your cheekbones with the shimmer highlight. This velvety smooth formula is a pressed fine powder that allows for light application with serious color payoff. A beauty-blogger favorite, the Contour Palettes 1 & 2 are perfect for both beginners and professionals. Includes an easy-to-follow instruction guide.

- Includes Contour, Bronzer and Highlight
- Velvety smooth formula
- Very pigmented and easy to blend
- Includes easy to follow instructions
- How to: Use contour shade diagonally under your cheekbones and hollow of your cheeks, sides of your nose from the bridge straight down, under your hairline and directly on your jaw line and under your chin. Apply bronze to areas where you desire warmth, like your cheeks and temples. Finally, use highlight shade on center of your forehead, high point of your cheekbones, the bridge of your nose, tip of the chin and cupid's bow
- 1 color way per display / 2 displays total