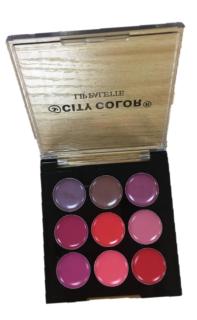

#### Lip Palette (L-0057)

City Color introduces the PERFECT on the go lip palette! This palette includes 9 cream lipsticks in a slim and compact palette, making it ideal for touch ups on the go. Create your own lip shade by mixing multiple colors!

- 9- shade lip palette
- Pigmented creamy texture
- Slim & compact
- How To: Using a lip brush pick up your favorite shade or mix to create your own color and apply on lips.