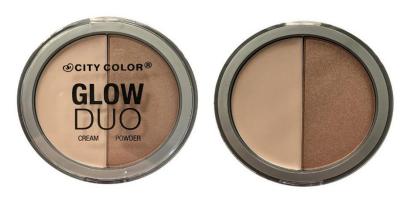

#### Glow Duo (F-0074)

City Color Cosmetic presents the Glow Duo! This Duo includes 1 cream highlighter and one powder highlighters for creating the ultimate glow. The cream highlight can be used as a base and a powder highlighter as a topper!

- Silky smooth texture with intense shine and color
- We How To: For the ultimate glow, apply cream to tops of cheekbones, center of forehead, nose and chin to accentuate the highpoints of the face. Top it off with the Powder Highlight to set
- Contains 2 Highlighters, 1 Cream Highlight and 1 Powder Highlight
- 12 Pieces Per Display