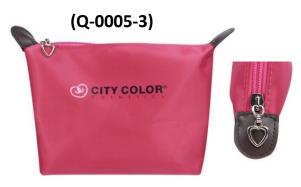

### City Color Cosmetic Bag (Q-0005-1/Q-0005-2/Q-0005-3)

Keep all your city color cosmetics safe in this adorable city color cosmetic bag. It features a flat base for each stand up and a cute heart shaded zipper toggle. Available in 3 colors

- Flat base
- Washable
- Oute heart shaped zipper toggle
- Available in 3 colors
- ② 200 per case/ 1 color per case

Cosmetic Bag – Frost (Whit (Q-0005-2)

Cosmetic Bag – Cherry Blossom (Pink)

4861 E AIRPORT DR., ONTARIO, CA 91761 USA PHONE: (909) 390-8882