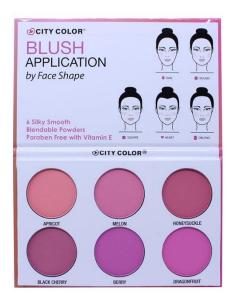

# Blush

### Be Matte Blush (C-0003)

City Color Be Matte Blush gives your cheeks a rich but natural look. This blogger favorite blush is formulated with ultra-fine pressed powder, making for easy-to-blend application. The vibrant pigmentation allows you to apply lightly for an elegantly subtle glow, or increase color for a dramatically bold look.

- Blendable matte finish
- Buildable formula
- Mighly pigmented hues

  Highly pigmented hues

  Output

  Description

  Description
- Velvet smooth application
- How to: Apply with brush by lightly sweeping onto cheekbones or apples of the cheeks.
- Blackberry and Fresh Melon available in bulk
- Bulk MOQ 16 units