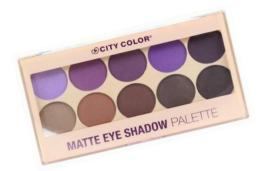

#### Matte Eye shadow Palette (E-0050)

City Color's first Matte Eye Shadow Palette comes with 10 shades in a beautiful purple and brown motif. Each shade compliments the others to create the perfect sultry look.

- 10 shade palette
- Matte complimentary shades
- Includes small applicator
- How to: Use complimentary shades on lid, crease, outer corner and brow bones to achieve desired eye look
- 12 palettes per display