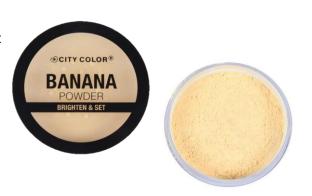

#### **Loose Banana Powder (F-0066)**

Get flawless looking skin using the Loose Banana Powder. With its yellow tone, this powder will help brighten and set your makeup. Each includes stepby-step instructions with illustrations to guide you through your "baking" process.

- Matte setting powder
- Light Yellow shade to brighten Perfect for Baking
- Includes easy how-to illustration
- How To: Apply over cream or liquid product to set and brighten desired areas of the face.
- 12 pieces per display