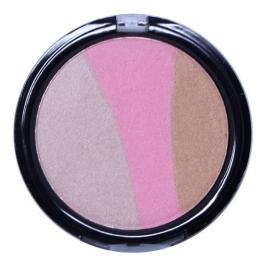

### Highlighter (F-0090)

This travel friendly three-toned highlighter will give you a healthy looking glow. Each shade can be used alone or mixed together for a personalized look.

- High shimmer powder highlight
- 3-toned pattern
- Ocan be used for strobing
- How To: Chose your favorite shade or mix shades to create your ideal glow, apply to the high points of your face.
- 144 per case