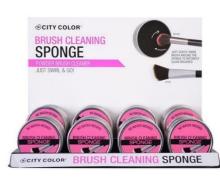

### **Brush Cleaning Sponge (T-0001)**

Clean your brushes with the City Color Brush Cleaning Sponge. Perfect for shadow brushes as it removes the color and powder from the brushes. Gently swirl the brush bristles in a counter-clockwise motion to clean.

- Removes color from powder brushes
- Perfect for shadow brushes
- No water needed
- Mow To: Swirl bristles in sponge to clean
- ② 24 Pieces in display