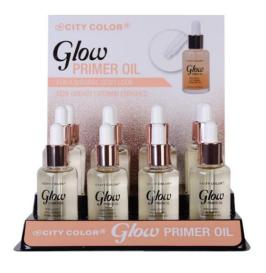

### Glow Primer Oil (F-0069)

Our Glow Primer Oil is perfect to achieve the natural, dewy look. It hydrates and moisturizes while leaving a radiant, flawless finish.

- Vitamin enriched
- Non-Greasy
- Smooth's and softens skin
- Non-drying base for makeup
- Oropper for mess-free use
- How to: Use dropper and apply number of drops desired onto face.
- 12 Pieces per display