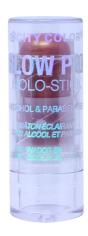

#### Glow Pro Holo-Stick (F-0077)

Add a holographic glow to your face with our NEW Glow Pro Holo-Sticks! These easy to use, retractable highlighting sticks, are perfect for on the go and super easy to blend. They are available in three shades: Rose Gold, Amethyst and Holographic.

- Molographic high shine finish
- Easy to blend
- Retractable cream stick
- Available in 3 colors
- Paraben and alcohol free
- How To: For the ultimate glow, apply areas you wish to highlight and blend. Build up to intensify the glow!
- 3 color ways / 1 display total