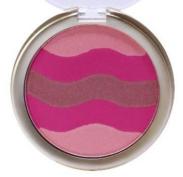

### **Blush Palette Pinks & Corals (C-0028)**

The Blush Palette includes highly pigmented blushes with the perfect combination of pinks and corals. This palette will become your go-to cheek palette including both everyday neutrals and vivid electric shades.

- Buildable formula
- Highly pigmented hues of pinks and corals
- Velvet smooth application
- How to: Using your favorite cheek brush lightly sweep onto cheekbones or apples of the cheeks.
- 6 pieces per display