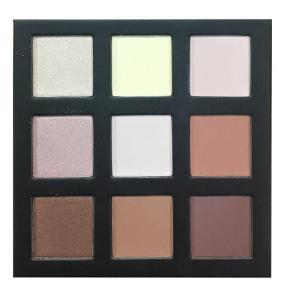

#### Correct, Highlight, Contour Palette (F-0070)

Our Correct, Highlight, and Contour palette is an all in one, versatile palette for all your color correcting, highlighting and sculpting needs.

- Total of 9 shades: 3 color correctors, 3 highlighters, and 3 contour shades
- © Creamy and easy to blend
- How to: Using a makeup tool of your choice, simply apply onto your face where the different products are needed and blend out
- 6 pieces per display