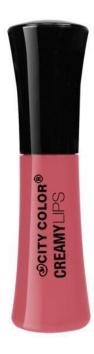

#### Creamy Lips (L-0023)

With true opaque color, City Color Creamy Lips is a lip paint that just won't quit! A little goes a long way with this ultra-pigmented formula - only a light touch is needed for full coverage with only one layer. Sets to a lightweight, semi matte finish that doesn't dry out and keeps your lips natural moisture preserved. Available in 12 sweet and sultry shades.

- Paraben-free and with
   Vitamin E Highly pigmented shades
- Easy to glide on formula
- How to: Apply onto lips for long lasting color 6 color ways per display / 2 displays total