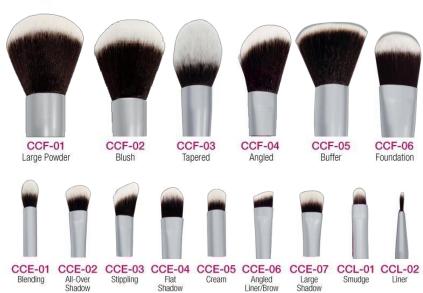

### Photo Chic 15 Piece Synthetic Brush Set (MBS-0001A)

The City Color Photo Chic Brush Set comes with 15 ultra-soft, synthetic hair brushes. This brush set includes 6 Face brushes and 9 Eye Brushes to complete your kit. Each one is made with a high quality aluminum ferrule in a bold silver and features our Signature City Color heart and emblem embossed along the handle. Included is a convenient faux leather case that easily folds up for storage or travel.

- Synthetic Fibers
- Two-Tone Metallic Handle
- Faux-leather storage case branded with City Color logo
- Handle features City Color logo
- How to: Use appropriate brush to apply makeup on face
- 30 sets per case