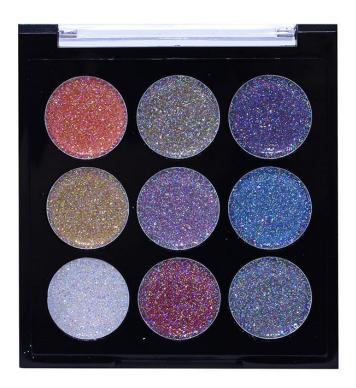

### **Cream Glitter Eyeshadow Palette (E-0078)**

Get the perfect glitter eye look with the Cream Glitter Eyeshadow Palette. This palette is ideal for traveling as it includes 9 glitter shades! Mix and match to create your own unique look!

- 9-shade Glitter Shadow Palette for on the go
- © Cream Glitter eyeshadow
- How To: using finger or favorite brush for cream products pick up product and apply on to center of the lid to complete the glitter eye look!