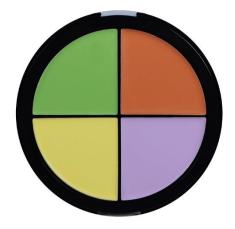

### **Cream Corrector Wheel (F-0071)**

The Cream Corrector Wheel is great to conceal any imperfections. With our easy to blend cream formula, applying product is easier than ever!

- Includes 4 different color correcting shades
- GREEN: cancels out redness, ORANGE: covers up dark spots, PURPLE: brightens, and YELLOW: diminishes the appearance of color spots.
- How to: Using your tool of choice, pick up desired shade and apply to areas you wish to correct. Blend out and follow up with favorite concealer or foundation.

12 pieces per display