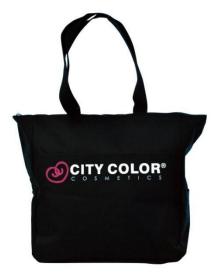

#### City Color Tote Bag (Q-0001)

Have you own City Color Cosmetics Tote bags. They are made out of sturdy canvas with shoulder length straps. Available in black for a sleek professional look.

- 50 pieces per case
- Solid black canvas