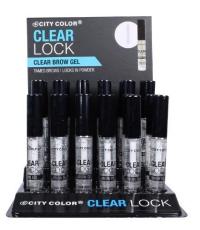

### Clear Lock Brow Gel (E-0025)

Lock your brows for all-day wear using our new and improved clear brow gel! This gel is free of parabens and oils to ensure longwearing results. This clear gel is perfect for anyone and ideal to use with other brow products.

- Shapes and defines brows
- Translucent gel for all hair shades
- For long-wear results
- With appelie, shape and define brow shape
  - With spoolie, shape and define brow shape to lock in any product and to tame brow hair.
- ② 24 pieces per display