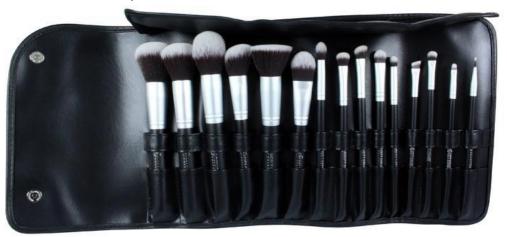

### Photo Chic 15 Piece Synthetic Brush Set (MBS-0001A)

The City Color Photo Chic Brush Set comes with 15 ultra-soft, synthetic hair brushes. This brush set includes 6 Face brushes and 9 Eye Brushes to complete your kit. Each one is made with a high quality aluminum ferrule in a bold silver and features our Signature City Color heart and emblem embossed along the handle. Included is a convenient faux leather case that easily folds up for storage or travel.

- Synthetic Fibers
- Two-Tone Metallic Handle
- Faux-leather storage case branded with City Color logo
- Handle features City Color logo
- How to: Use appropriate brush to apply makeup on face
- 30 sets per case