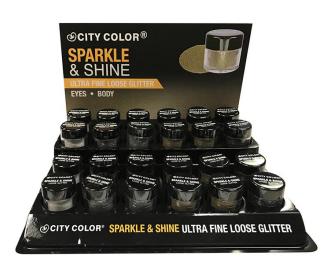

#### Sparkle & Shine Ultra-Fine Loose Glitter F-0075

Perfect for loose glitter and pigments alike, the clear formula will enhance the true color of any eye shadow.

- Paraben-free
- Apply clear formula to desired area and let sit before applying glitter
- Enhances eve shadows true color
- Clear formula with brush tip
- We have to: Using applicator brush, apply thin layer onto
  Skip where you desire to apply add glitter then
  - skin where you desire to apply add glitter then follow with
- loose glitter of your choice
- ② 24 pieces per display