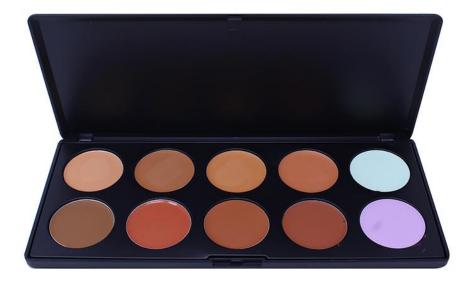

#### 10 Color Foundation and Concealer Palette (F-0093)

Get flawless looking skin with this all in one cream face palette! This palette is perfect for anyone on the go as it features 8 foundation/concealer shades and two correctors!

- Cream palette
- Second Easy to blend
- Use as concealer & foundation
- Includes color correcting shades
- How to: Apply color correcting shades on the areas you would like to correct and blend evenly. Use foundation and concealer shades to cover any problem areas you color corrected or for full face application.
- 90 pieces per case