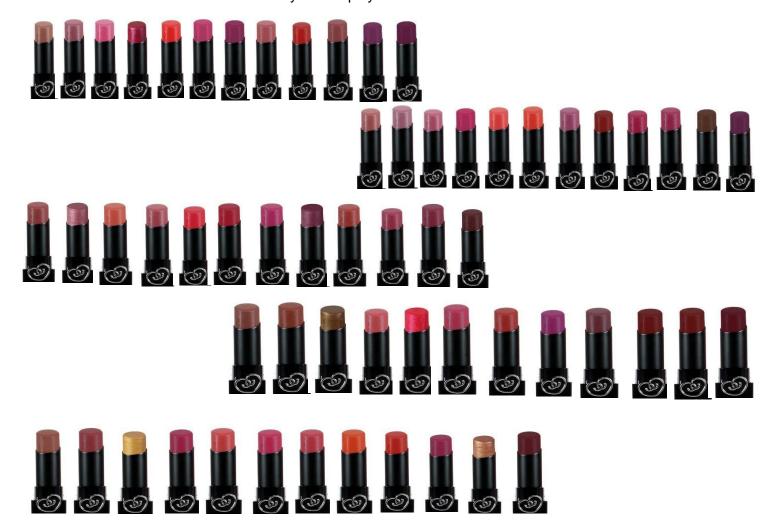

### Be Matte Lipsticks (L-0021/L-0021A/L-0021B/L-0021D/ L-0021E)

Be Matte Lipstick is your go-to product for a rich and completely matte look. Finished with high pigmentation, these lipsticks are infused with Vitamin E to keep your lips nourished and hydrated all day long. In 36 shades ranging from neutrals to bolds, you will never be short on choices!

- Richly enhanced formula for long-lasting color
- Smooth texture with a matte finish
- Highly pigmented shade
- All day wear
- Ideal for any occasion
- Mow To: Apply onto lip after lip liner for long lasting lip color
- 30 color ways / 5 displays total