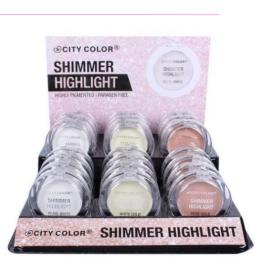

### Shimmer Highlight (C-0024)

The Shimmer Highlight comes in 3 different radiant colors to help you create that PERFECT Dewy look!

- Silky smooth texture with intense shine and color
- Highly Pigmented and Paraben Free
- We How To: For the ultimate glow, apply cream to tops of Cheek bones, center of forehead, nose and chin to accentuate the high points of the face. Top it off with the Powder Highlight to set
- 3 colorways per display/ 1 display total