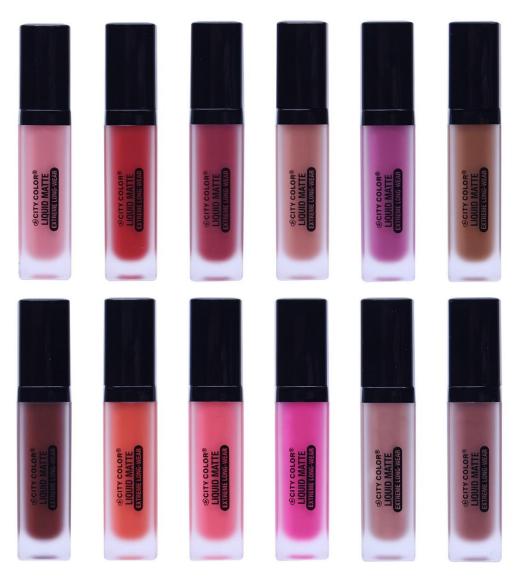

**⊕CITY COLOR**\*

LIQUID MATTE
EXTREME LONG-WEAR

### **Liquid Matte Lipstick (L-0052/L-0052A)**

City Color introduces the PERFECT formulation of Liquid Matte lipsticks. With it's smooth and flawless application, the Liquid Matte lipsticks will become your NEW go-to product for a gorgeous and completely matte look that will literally last all-day! Available in 12 brand new shades!

- Pigment-rich formula for long-lasting color
- Smooth texture with an Ultra-matte finish
- All day wear
- Ideal for any occasion
- Mow To: For long-lasting color, carefully apply onto lips after outlining with lip liner.
- 12 color ways / 2 displays total