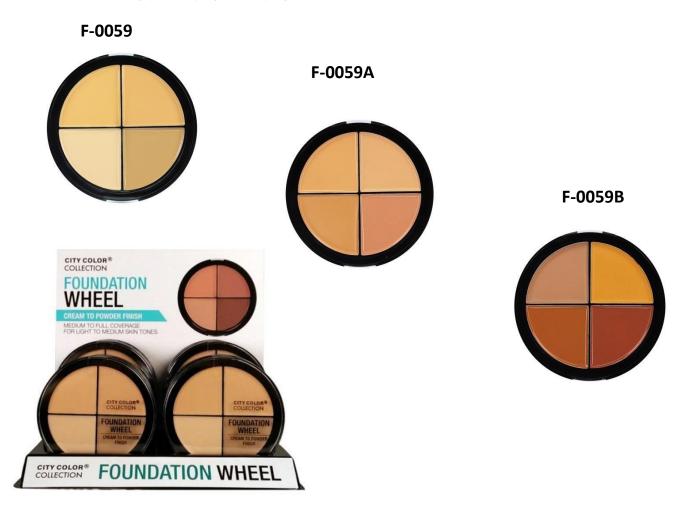

### Foundation Wheel (F-0059/F-0059A/ F-0059B)

Formulated for a creamy and smooth application, the Foundation Wheel offers 4 shades to mix and match to personalize your look. It comes in 3 color ways with 4 shades each wheel. It is perfect for highlighting, correcting and contouring on all skin tones. This foundation wheel is an all-inclusive on the go foundation that sets to a powder finish.

- Cream to powder finish
- Medium to full coverage
- Ocan also be used as concealer
- Blend shades together for perfect match
- How to: Mix and match shades as desired and apply and blend evenly on face
- 1 color way per display / 3 displays total