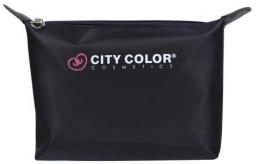

### City Color Cosmetic Bag (Q-0005-1/Q-0005-2/Q-0005-3)

Keep all your city color cosmetics safe in this adorable city color cosmetic bag. It features a flat base for each stand up and a cute heart shaded zipper toggle. Available in 3 colors

- Flat base
- Washable
- Oute heart shaped zipper toggle
- Available in 3 colors
- ② 200 per case/ 1 color per case

Cosmetic Bag – Frost (Whit (Q-0005-2)

Cosmetic Bag – Cherry Blossom (Pink)

4861 E AIRPORT DR., ONTARIO, CA 91761 USA PHONE: (909) 390-8882