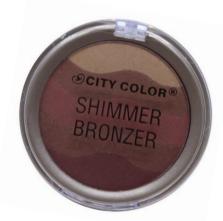

# Bronzer

#### **Multi-Color Shimmer Bronzer (F-0086)**

Show your inner goddess with the Shimmer Bronzer. This multi-color bronzer is the upgraded version of the previous Shimmer Bronzer! This bronzer is made with ultra-fine pressed powders and features 5 shades to customize the perfect bronzing shade for your skin.

- Multi-color bronzer
- Buildable formula and highly pigmented
- Velvet smooth application
- How to: Swirl brush to mix multiple shades, apply by lightly sweeping onto the temples, cheeks, nose and along the jawline.
- 24 pieces per display