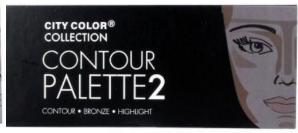

#### Contour Palette 1 & 2 (F-0005, F-0005A)

Achieve an ultra-defined and sculpted look with the Contour Palettes. The true matte contour and bronzer shades work with all skin tones and blend to a seamless shadow. Add a glowing radiance and lift your cheekbones with the shimmer highlight. This velvety smooth formula is a pressed fine powder that allows for light application with serious color payoff. A beauty-blogger favorite, the Contour Palettes 1 & 2 are perfect for both beginners and professionals. Includes an easy-to-follow instruction guide.

- Includes Contour, Bronzer and Highlight
- Velvety smooth formula
- Very pigmented and easy to blend
- Includes easy to follow instructions
- How to: Use contour shade diagonally under your cheekbones and hollow of your cheeks, sides of your nose from the bridge straight down, under your hairline and directly on your jaw line and under your chin. Apply bronze to areas where you desire warmth, like your cheeks and temples. Finally, use highlight shade on center of your forehead, high point of your cheekbones, the bridge of your nose, tip of the chin and cupid's bow
- 1 color way per display / 2 displays total