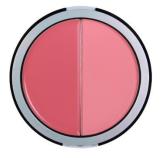

### Blush Duo (C-0023)

This Blush Duo is the combination of the most popular Blush Colors. The perfect duo for any occasion comes in three different shades. Each duo contains one cream blush and one powder blush.

- Buildable formula
- Highly pigmented hues
- Velvet smooth application
- How to: Apply cream blush first with brush by lightly sweeping onto cheekbones or apples of the cheeks. Then apply powder blush over cream blush to set.
- 3 color ways per display / 1 display