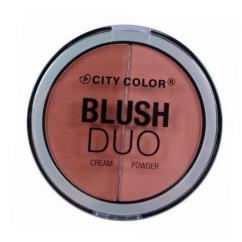

### Blush Duo (C-0023)

This Blush Duo is the combination of the most popular Blush Colors. The perfect duo for any occasion comes in three different shades. Each duo contains one cream blush and one powder blush.

- Buildable formula
- Highly pigmented hues
- Velvet smooth application
- How to: Apply cream blush first with brush by lightly sweeping onto cheekbones or apples of the cheeks. Then apply powder blush over cream blush to set.
- 3 color ways per display / 1 display