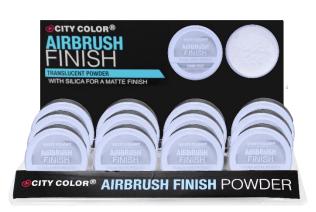

### **Airbrush Setting Powder (F-0073)**

Get an airbrushed look with the Airbrush Finish translucent powder. This powder will set any cream or liquid product for an all-day wear. This finely milled powder will reduce shine without any flash back, so go ahead and take those selfies confidently.

- Translucent powder
- Finely milled for airbrush finish
- Oil control
- How To: Apply over cream or liquid product to set and desired areas of the face.
- 12 pieces per display