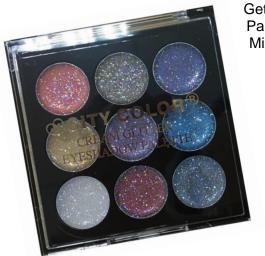

### **Cream Glitter Eyeshadow Palette (E-0078)**

Get the perfect glitter eye look with the Cream Glitter Eyeshadow Palette. This palette is ideal for traveling as it includes 9 glitter shades! Mix and match to create your own unique look!

- 9-shade Glitter Shadow Palette for on the go
- © Cream Glitter eyeshadow
- How To: using finger or favorite brush for cream products pick up product and apply on to center of the lid to complete the glitter eye look!