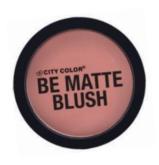

### Be Matte Blush (C-0003)

City Color Be Matte Blush gives your cheeks a rich but natural look. This blogger favorite blush is formulated with ultra-fine pressed powder, making for easy-to-blend application. The vibrant pigmentation allows you to apply lightly for an elegantly subtle glow, or increase color for a dramatically bold look.

- Blendable matte finish
- Buildable formula
- Mighly pigmented hues

  Highly pigmented hues

  Output

  Description

  Description
- Velvet smooth application
- How to: Apply with brush by lightly sweeping onto cheekbones or apples of the cheeks.
- Blackberry and Fresh Melon available in bulk
- Bulk MOQ 16 units