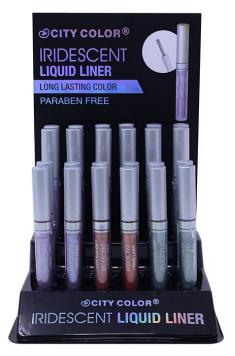

### **Iridescent Eyeliner (E-0079)**

Easily add a fun pop of color to your eye look with the Iridescent Eyeliner. This eyeliner comes with a thin flexible brush for smooth and precise application. The formula is crease and smudge proof and gives off and iridescent effect.

- Iridescent finish
- Section Long lasting formula
- Quick-drying formula
- With brush applicator
- How To: Begin by lining the inner corner of your eyelid and working the line out towards your outer corner
- 3 color ways/ 1 display total