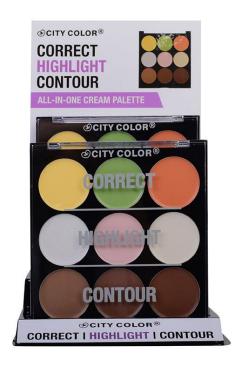

#### Correct, Highlight, Contour Palette (F-0070)

Our Correct, Highlight, and Contour palette is an all in one, versatile palette for all your color correcting, highlighting and sculpting needs.

- Total of 9 shades: 3 color correctors, 3 highlighters, and 3 contour shades
- © Creamy and easy to blend
- How to: Using a makeup tool of your choice, simply apply onto your face where the different products are needed and blend out
- 6 pieces per display