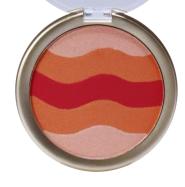

### Tri-Tone Blush (C-0029/C-0029A)

The Tri-Tone Blushes are highly pigmented shimmer blushes with 3 complimentary tones. Just mix to create the perfect shade for your skin tone. It is available in a shimmering coral peach and the perfect shimmery pink for a natural flushed look.

- Buildable formula
- Highly pigmented
- Velvet smooth application
- How to: Lightly swirl cheek brush around compact to mix the 3 shades and apply sweep onto cheekbones or apples of the cheeks.
- ② 24 pieces per display / 2 displays total