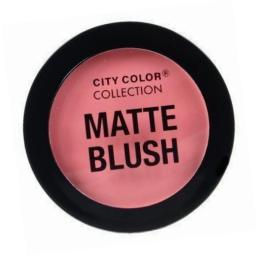

### Matte Blush (C-0020/C-0020A)

This is the upgraded version of the Be Matte Blush with upgraded, more durable packaging. This pigmented blush is formulated with ultra-fine pressed powder creating easy-to-blend application and a smooth finish.

- Matte finish
- Buildable formula
- Highly pigmented hues
- Velvet smooth application
- We How to: Apply with brush by lightly sweeping onto cheekbones or apples of the cheeks.
- 8 color ways per display / 2 display