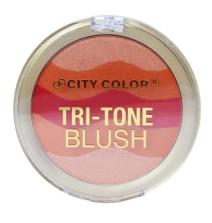

### Tri-Tone Blush (C-0029/C-0029A)

The Tri-Tone Blushes are highly pigmented shimmer blushes with 3 complimentary tones. Just mix to create the perfect shade for your skin tone. It is available in a shimmering coral peach and the perfect shimmery pink for a natural flushed look.

- Buildable formula
- Highly pigmented
- Velvet smooth application
- How to: Lightly swirl cheek brush around compact to mix the 3 shades and apply sweep onto cheekbones or apples of the cheeks.
- ② 24 pieces per display / 2 displays total