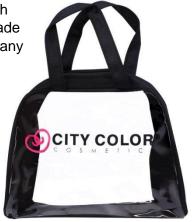

#### **Medium City Color PVC Bag (Q-0002)**

Store you favorite City Color products in our City Color PVC bag with black trimming. Perfect for on the go and traveling with thick well made handles. This cosmetic bag is ideal for all the makeup lovers with many items as it allows for easy access to your favorite items with its see-through casing.