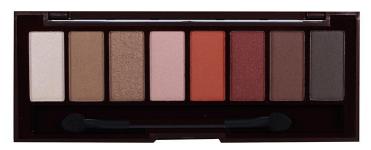

### The Nudes Eye Palette (E-0071)

The Nudes Eye shadow Palette includes eight different shadows to help you achieve a variety of looks. From a selection of warm and cool tones, you will be able to create the perfect look, no matter what the occasion!

- 8 highly pigmented and blendable shades
- Has both cool and warm tones
- Mow to: mix and match any of the colors to create your desired eye look!
- 12 pieces per display