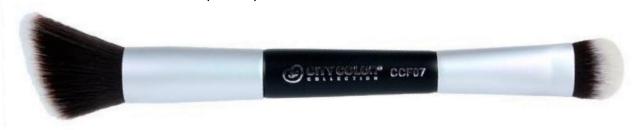

### **Contour Dual Ended Brush (CCF07A)**

The Dual-Ended Contour Brush features an angled brush for contouring cheeks and a smaller dense brush for highlighting and precise sculpting. Made with high- quality synthetic fibers and a hot pink aluminum ferrule. The side is also branded with a metallic City Color emblem.

- Synthetic Fibers
- Two-Tone Metallic Handle featuring City Color Logo Angled for use with Blush or Contour
- How to: use angled side of brush to contour then use slim side to highlight areas of skin where light naturally hits.
- 200 pieces per inner