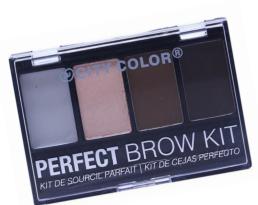

#### Perfect Brow Kit (E-0072)

The Perfect Brow Kit will become your new go to brow product! Tame your brows with the brow wax, then customize your perfect brow shade with the two brow powders, and top your brows off with a little brow bone highlight for that extra glam!

- ② 2 Brow powders with 1 brow bone highlight & brow wax
- Includes double sided angled brush & spoolie
- Mix & match for perfect color
- How To: To begin, comb brows with spoolie then apply a thin layer of brow wax over your brow. Using the angled brush, outline your brow shape, then fill in. For the final touch, add some highlight to your brow bone!