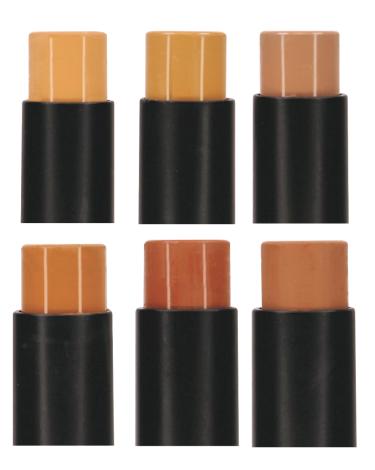

### Foundation Stick (F-0028)

Formulated for a creamy and smooth application, the Foundation Stick offers 6 different shades to mix and match and personalize your look. Glide on the foundation stick around your face for medium to full coverage or use darker shades to contour!

- Medium to full coverage
- On also be used as contour stick
- Blend shades together for perfect match
- How to: Mix and match shades as desired, apply, and blend evenly on face with Flat Top Beauty Sponge.
- 6 color way per display / 1 displays total