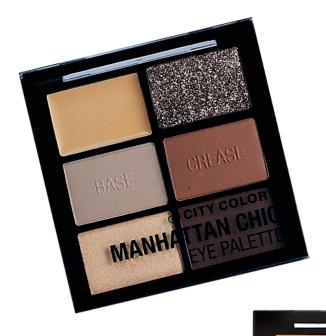

### The City Eye Shadow Palettes (E-0087-1/E-0087-2/E-0087-3)

Choose your favorite city! Are you Hollywood Glam, Miami Vibrant, or Manhattan Chic? These eye shadows palettes have all you need to create a perfect eye look. Each palette comes with an eye shadow primer, 4 eye shadows, and a pressed glitter.

- Includes eye shadow primer
- 4 eye shadows and 1 pressed glitter
- Highly pigmented matte and shimmer shades
- How To: use the primer to prep your eyelids. Mix and match any of the colors to create your desired eye look
- 3 skus / Available in Bulk (MOQ:12 units)

**HOLLYWOOD GLAM** 

CITY COLOR®

**EYE PALETTE** 