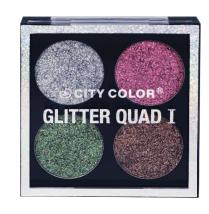

#### Glitter Quads (E-0088-1/E-0088-2/E-0088-3)

Who doesn't love glitter? Our Glitter Quads will add a pop of glitter to any look. Pressed glitters are easier to use and do not have as much fallout.

- 3 different quads
- 4 glitters in each quad
- How To: using finger or favorite brush choose a glitter and blend onto your lids. For the ultimate staying power, use our glitter primer before application
- 3 skus / Available in Bulk (MOQ:12 units)