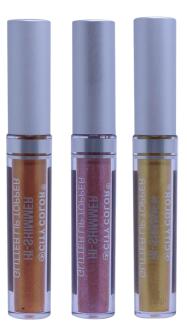

#### Hi-Shine Glitter Liquid Shadow (E-0074)

Add a pop of glitter to any look with our Glitter liquid Eyeshadow! These Liquid eye shadows comes in 6 beautiful colors and come with a doe foot applicator to make application very easy. The formula is crease and smudge proof.

- High shine glitter
- Quick-drying formula
- With doe foot applicator
- How To: using applicator dab your favorite glitter liquid eyeshadow to your lid and blend. Build up to intensify.
- 6 colors ways / 1 display total

#### Hi-Shine Holo Liquid Shadow (E-0077)

Add a pop of color with a holographic finish using the Hi-Shine Holo Liquid Shadow! These Liquid eyeshadows are available in 6 beautiful colors and come with a doe foot applicator to make application very easy. The formula is crease and smudge proof.

- High shine holographic finish
- Quick-drying formula
- With doe foot applicator
- How To: Using applicator dab your favorite glitter liquid eyeshadow to your lid and blend. Build up to intensify.
- 6 colors ways / 1 display total