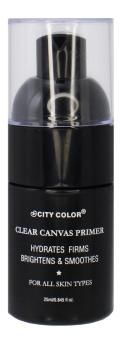

#### **Clear Canvas Primer (F-0065)**

Give your skin a flawless base while hydrating, firming, brightening and smoothing. This unique formula creates a thin veil on top of the skin to smooth and protect.

- Hydrates & Firms
- Brightens & smooth's
- For all skin types
- How To: Apply a thin even layer on clean skin, or any problem areas prior to makeup application
- ② 24 pieces per display