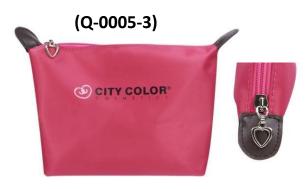

### City Color Cosmetic Bag (Q-0005-1/Q-0005-2/Q-0005-3)

Keep all your city color cosmetics safe in this adorable city color cosmetic bag. It features a flat base for each stand up and a cute heart shaded zipper toggle. Available in 3 colors

- Flat base
- Washable
- Oute heart shaped zipper toggle
- Available in 3 colors
- ② 200 per case/ 1 color per case

Cosmetic Bag - Cherry Blossom (Pink)

4861 E AIRPORT DR., ONTARIO, CA 91761 USA PHONE: (909) 390-8882