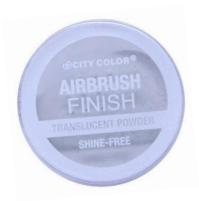

#### **Airbrush Setting Powder (F-0073)**

Get an airbrushed look with the Airbrush Finish translucent powder. This powder will set any cream or liquid product for an all-day wear. This finely milled powder will reduce shine without any flash back, so go ahead and take those selfies confidently.

- Translucent powder
- Finely milled for airbrush finish
- Oil control
- How To: Apply over cream or liquid product to set and desired areas of the face.
- 12 pieces per display