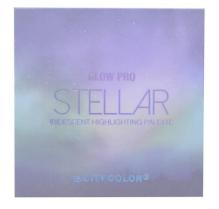

#### Glow Pro Stellar Iridescent Highlighting Palette (F-0081)

WARNING: The Milky Way is closer than it appears! Enjoy an Interstellar experience with this highly pigmented Starlight palette which glows brighter than a Nebula and its iridescent colors create and amplify the perfect Aura (glow). It features 4 unique paraben free shades named: Interstellar, Aura, Nebula and Starlight.

- High shimmer powder highlight
- Iridescent finish
- Includes easy-to-follow tips
- Paraben free
- How To: Using a fan or fluffy brush, use one or a mixture of various highlight shades and apply to the higher points of the face like
- ② 24 pieces per displays