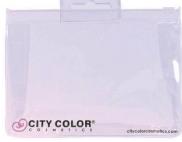

### **Small City Color PVC Bag (Q-0004)**

This super cute small PVC bag is perfect for those few on the go must haves! Store your favorites for on the go.

- 6.25" W x 5" H x 0.125" D
- 800 pieces per case