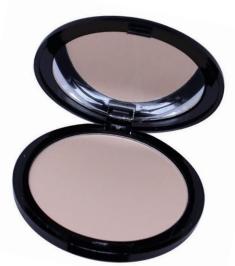

#### Foundation Powder (F-0094/F-0094-1/F-0094-2/F-0094-3/ F-0094-4/F-0094-5)

Get a flawless complexion without any cream products with this lightweight Foundation Powder. This product is ideal for traveling as it includes a mirror and is small enough to fit in your purse.

- Foundation powder compact
- Light coverage
- Includes mirror
- Available in 6 colors
- How To: Use foundation powder to maximize coverage and set any cream products.
- ② 240 pieces per case / 1 shade per case