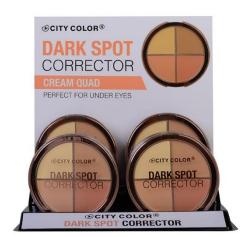

#### **Dark Spot Corrector (E-0059)**

City Color Photo Dark Spot Corrector provides medium to full coverage. Perfect for under eye correction and for reducing the appearances of blemishes and dark spots!

- Buildable coverage
- How to: Apply onto dark spots and blemishes. Blend out with your tool of choice.
- 1 color ways per display
- 12 Pieces Per Display