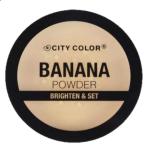

#### **Loose Banana Powder (F-0066)**

Get flawless looking skin using the Loose Banana Powder. With its yellow tone, this powder will help brighten and set your makeup. Each includes step-by-step instructions with illustrations to guide you through your "baking" process.

- Matte setting powder
- Light Yellow shade to brighten Perfect for Baking
- Includes easy how-to illustration
- How To: Apply over cream or liquid product to set and brighten desired areas of the face.
- 12 pieces per display