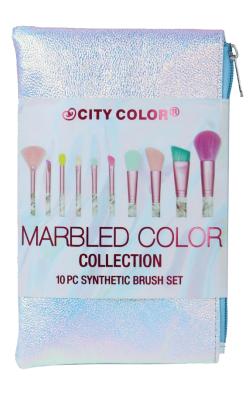

### Marbled Color Brush Set (T-0023)

This fun 10-piece brush set has a marbled handle, and different colored brush hairs. This set also comes with an iridescent bag that is perfect to take your brushes on the go.

- 10 piece synthetic brush set
- Marble design handle
- Includes a travel bag
- Mow to: Use with liquids, creams, powders, gels, etc.
- 50 sets per case