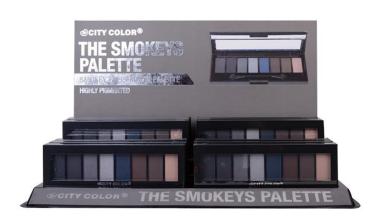

### The Smokeys Palette (E-0070)

The Smokey's Eye shadow Palette is made up of the best sultry shades so you can create the perfect smokey eye!

- Includes: 8 cool toned shadows and an applicator
- Highly pigmented and blendable
- How to: use different color combinations to obtain your perfect blown out smokey eye!
- 12 pieces per display