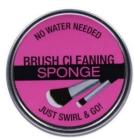

### **Brush Cleaning Sponge (T-0001)**

Clean your brushes with the City Color Brush Cleaning Sponge. Perfect for shadow brushes as it removes the color and powder from the brushes. Gently swirl the brush bristles in a counter-clockwise motion to clean.

- Removes color from powder brushes
- Perfect for shadow brushes
- No water needed
- Mow To: Swirl bristles in sponge to clean
- ② 24 Pieces in display