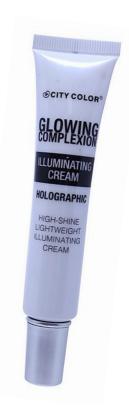

#### **Glowing Complexion Illuminating Cream (F-0078)**

Add that glow from within with the Glowing Complexion Illuminating Cream in the Holographic shade. This long lasting, lightweight and light-defusing formula helps diminish the appearance of facial imperfections and creates a luminous dewy glow with a holographic effect.

- Sometimes and Lightweight
- Molographic finish
- Mow to: Apply cream under foundation for luminous holoraphic glow or use as cream highlighter over foundation
- ② 24 pieces per display