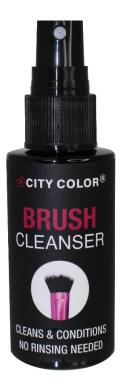

### **Brush Cleanser (T-0020)**

Introducing a powerful new spray, that cleans brushes instantly. The spray not only cleans your brushes, but conditions and deodorizes them. Comes in a spray bottle for easy use.

- Cleans brushes
- Onditions and deodorizes
- Orange blossom scented
- How To: hold the bottle 6-8 inches away from brush, and spray brush evenly. Wipe away product with a dry tissue. Repeat as needed.
- 12 pieces in a display