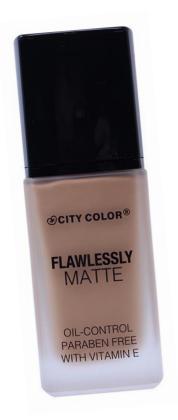

#### Flawlessly Matte (F-0085/F-0085A/F-0085B/F-0085C/F-0085D/F-0085E/F-0085F)

Get the Flawlessly Matte complexion you have always dreamt of! Created with a convenient pump bottle for easy application, this foundation is buildable from medium to full coverage and will help with oil control.

- Matte finish liquid foundation
- Buildable medium to full coverage
- Paraben free with vitamin E
- Helps with oil control
- W How To: Squeeze two pumps of foundation and dot all over face. Using your favorite face tool apply all over face and blend.
- 1 color way per display / 7 displays total