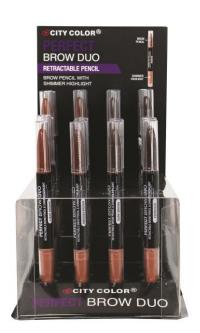

② 24 pieces per display

The Perfect Brow Duo is a retractable all-in-one cream brow pencil and shimmer highlight that easily shapes, fills, and defines the brows. The 24-hour smudge-proof, waterproof color builds beautifully to give you brow looks ranging from soft and natural to bold and dramatic which can then be defined with shimmer cream highlight.

- Retractable duo brow pencil
- Second Easy to apply and blend
- Includes cream shimmer highlight
- How to: using brow pencil in your shades, shape and fill the brow. Use shimmer highlight on brow bone to define the brow.
- 4 color ways/ 1 display total