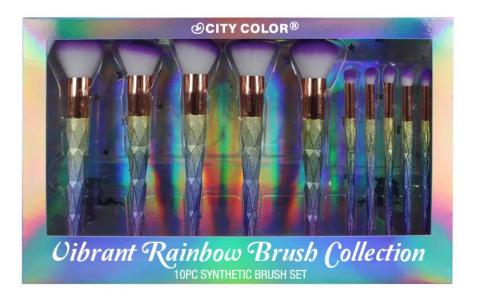

### **Vibrant Rainbow Brush Collection (T-0012)**

The City Color Vibrant Rainbow Brush Collection is your go-to brush set! The set includes 10 brushes.

- 10 piece synthetic brush set
- Washable two-tone fibers
- Metallic handle
- How to: Use with liquids, creams, powders, gels, etc.
- 12 sets per case