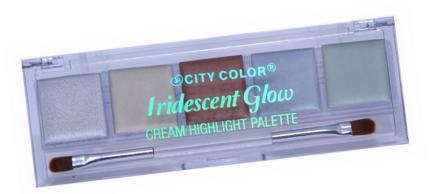

#### **Iridescent Glow Cream Highlight Palette (F-0087)**

Give an Iridescent Glow with a holographic finish to your makeup look! This palette comes with 5 cream highlighters and a brush applicator which will help you achieve the perfect iridescent glow.

- High shine cream
- Silky smooth texture and easy to blend
- Quick drying
- We How To: Apply desired color onto high points of the face like cheekbones and brow bone. Use as a base to a powder highlight for an ultimate glow!
- ② 24 pieces per display