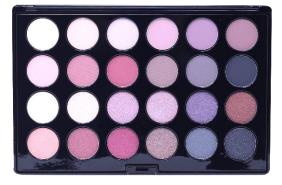

### Matte & Shimmer 24 Shade Shadow Palette (E-0075/E-0075A/E-0075B)

Get the most with our NEW 24-shade Shadow Palettes. Whether you are looking for your "Daily Essentials", a fun "Dark Night" look or some "Carnival Fun", we have you covered! These palettes feature 24 highly pigmented shades with matte, shimmer and satin finishes. Mix and match to create your own unique look!

- 24 shadow palette
- Mighly pigmented matte and shimmer shades
- How To: Mix and match any of the colors to create your desired eye look
- ② 24 Palettes per Inner