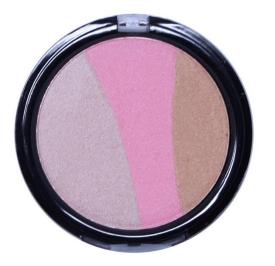

#### Highlighter (F-0090)

This travel friendly three-toned highlighter will give you a healthy looking glow. Each shade can be used alone or mixed together for a personalized look.

- High shimmer powder highlight
- 3-toned pattern
- Ocan be used for strobing
- How To: Chose your favorite shade or mix shades to create your ideal glow, apply to the high points of your face.
- 144 per case