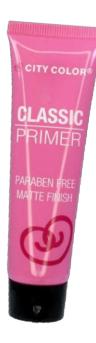

#### **Classic Primer (F-0055)**

City Color's Classic Primer helps keep your foundation looking even, flawless and long-lasting. The rich but non-greasy formula will keep your face hydrated while creating a reliable base for all-day foundation. Ideal for all skin types.

- Paraben free
- Ontrols shine
- Oreates an even base for foundation
- Helps reduce appearance of lines and pores
- Non-greasy formula
- How To: Apply a layer onto the skin before foundation
- ② 24 per display