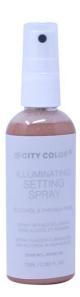

#### **Illuminating Setting Spray (F-0079)**

Give your skin a radiant glow with this new multi-purpose Illuminating Setting Spray! This spray will not only set your makeup, but will give you a healthy looking glow. Can be used prior to makeup application and all over the body for a light shimmer effect.

- Dewy finish
- Light shimmer spray
- Enriched with vitamins
- Paraben free
- How To: Spray all over face after makeup application
- 12 Pieces per display