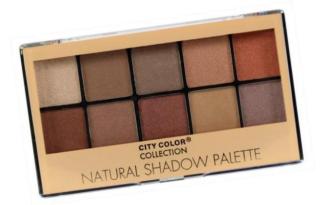

#### **Natural Shadow Palette (E-0033)**

Add some kick to your neutral eye with the Natural Shadow Palette. Featuring 10 lightly-shimmered shades inspired by the rich hues of the spices to add just that "something extra" to our every day. Live life with a little spice!

- 10 shimmer shades
- Matural & earthy tones
- Complimentary colors
- Compact for travel
- Easy to blend formulation
- How to: Apply eye shadow with sponge applicator or eye shadow brush
- ② 24 palettes per display