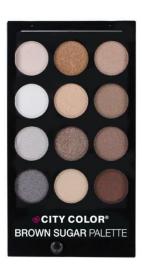

#### **Smokey Nudes Palette (E-0034)**

Bring together the best of natural tones and smokey eyes with the Smokey Nudes Eye Shadow Palette. Featuring 12 perfectly-compatible tones including highlight shades, this palette is great for everyday use and excellent for travel! Includes dual-ended applicator.

- 12 shimmer shades
- Matural & earthy tones
- Perfect for a smokey or natural look
- Slim compact
- Easy to blend formulation
- How to: Use complimentary shades on lid, crease, outer corner and brow bones to achieve desired eye look
- 24 palettes per display