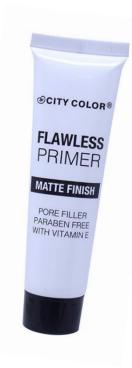

#### Flawless Primer (F-0080)

The Flawless Primer is a pore-filling primer that is infused with Vitamin E to create a flawless and smooth base for makeup application.

- Smooth's and softens skin
- Pore filling with Matte finish
- With Vitamin E
- How to: Squeeze a small amount onto fingertips and smooth all over face, focusing on areas with large pores.
- ② 24 Pieces per display