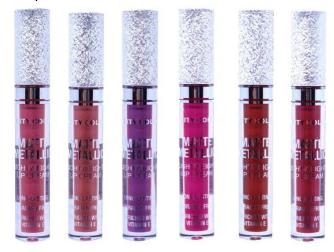

# Velvet Matte Liquid Lipstick (L-0059-1, L-0059-2, L-0059-3, L-0059-4, L-0059-5, L-0059-6)

Get a velvet smooth lippy with the Velvet Matte Liquid Lipstick. This baby will give you the best of both worlds, lightweight soft matte finish with intense color payoff. This will become your go-to lip product for a gorgeous matte look. Available in 6 shades.

- Soft velvet finish
- Mighly pigmented formula
- Lightweight liquid lipstick
- Matte finish
- Section Long-lasting
- How to: For long-lasting color, carefully apply onto lips after outlining with lip liner.
- 6 color ways / Available in Bulk (MOQ:12 units)