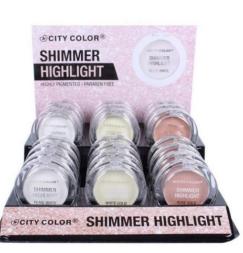

#### Shimmer Highlight (C-0024)

The Shimmer Highlight comes in 3 different radiant colors to help you create that PERFECT Dewy look!

- Silky smooth texture with intense shine and color
- Mighly Pigmented and Paraben Free
- How To: For the ultimate glow, apply cream to tops of Cheek bones, center of forehead, nose and chin to accentuate the high points of the face. Top it off with the Powder Highlight to set
- 3 colorways per display/ 1 display total