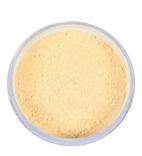

#### **Loose Banana Powder (F-0066)**

Get flawless looking skin using the Loose Banana Powder. With its yellow tone, this powder will help brighten and set your makeup. Each includes step-by-step instructions with illustrations to guide you through your "baking" process.

- Matte setting powder
- Light Yellow shade to brighten Perfect for Baking
- Includes easy how-to illustration
- How To: Apply over cream or liquid product to set and brighten desired areas of the face.
- 12 pieces per display