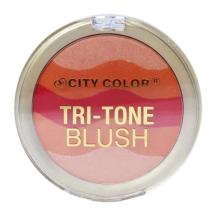

#### Tri-Tone Blush (C-0029/C-0029A)

The Tri-Tone Blushes are highly pigmented shimmer blushes with 3 complimentary tones. Just mix to create the perfect shade for your skin tone. It is available in a shimmering coral peach and the perfect shimmery pink for a natural flushed look.

- Buildable formula
- Highly pigmented
- Velvet smooth application
- How to: Lightly swirl cheek brush around compact to mix the 3 shades and apply sweep onto cheekbones or apples of the cheeks.
- ② 24 pieces per display / 2 displays total