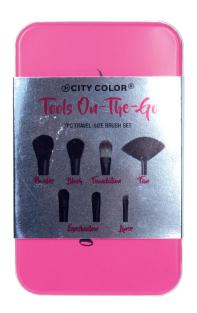

### Tools On-The-Go (T-0022)

Are you always on the go? This 7pc. Brush set has everything you need to create a gorgeous face.

- 7 piece synthetic brush set
- Mot pink handle
- Includes a travel case
- How to: Use with liquids, creams, powders, gels, etc
- 60 sets per case