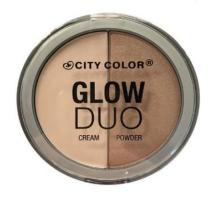

#### Glow Duo (F-0074)

City Color Cosmetic presents the Glow Duo! This Duo includes 1 cream highlighter and one powder highlighters for creating the ultimate glow. The cream highlight can be used as a base and the powder highlighter as a topper!

- Silky smooth texture with intense shine and color
- We How To: For the ultimate glow, apply cream to tops of cheekbones, center of forehead, nose and chin to accentuate the highpoints of the face. Top it off with the Powder Highlight to set
- Contains 2 Highlighters, 1 Cream Highlight and 1 Powder Highlight
- 12 Pieces Per Display