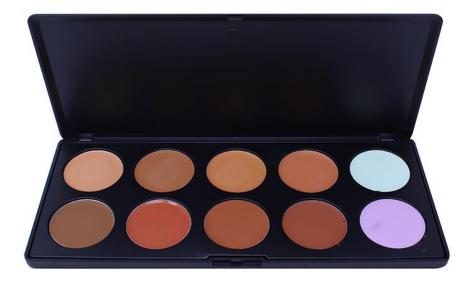

#### 10 Color Foundation and Concealer Palette (F-0093)

Get flawless looking skin with this all in one cream face palette! This palette is perfect for anyone on the go as it features 8 foundation/concealer shades and two correctors!

- Cream palette
- Second Easy to blend
- Use as concealer & foundation
- Includes color correcting shades
- We how to: Apply color correcting shades on the areas you would like to correct and blend evenly. Use foundation and concealer shades to cover any problem areas you color corrected or for full face application.
- 90 pieces per case