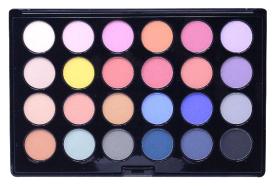

### Matte & Shimmer 24 Shade Shadow Palette (E-0075/E-0075A/E-0075B)

Get the most with our NEW 24-shade Shadow Palettes. Whether you are looking for your "Daily Essentials", a fun "Dark Night" look or some "Carnival Fun", we have you covered! These palettes feature 24 highly pigmented shades with matte, shimmer and satin finishes. Mix and match to create your own unique look!

- 24 shadow palette
- Mighly pigmented matte and shimmer shades
- How To: Mix and match any of the colors to create your desired eye look
- ② 24 Palettes per Inner