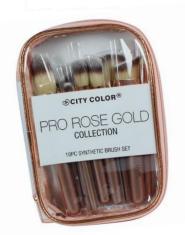

#### (Pro Rose Gold Brush Collection (T-0013)

The City Color Pro Rose Gold Brush Collection is your go-to brush set! The set includes 10 brushes and a convenient brush case.

- Washable two-tone fibers
- Metallic handle
- Mow to: Use with liquids, creams, powders, gels, etc.
- 32 sets per case