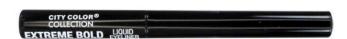

### **Extreme Bold Liquid Eyeliner (E-0064)**

Create the perfect Cat-Eye with the Extreme Bold Liquid Eyeliner. It is easy to use with completely fluid strokes and a flexible brush tip that can create sharp, or thin lines. It is perfect for any look and water resistant for a long-lasting thick look!

- Black liquid eye liner
- Easy to use
- Fluid strokes without tugs
- Water-resistant
- Long-lasting
- Easy to create thick or thin lines
- Second Flexible brush tip
- How to: Begin by lining the inner corner of your eyelid and working the line out towards your outer corner.
- ② 24 Pieces per display