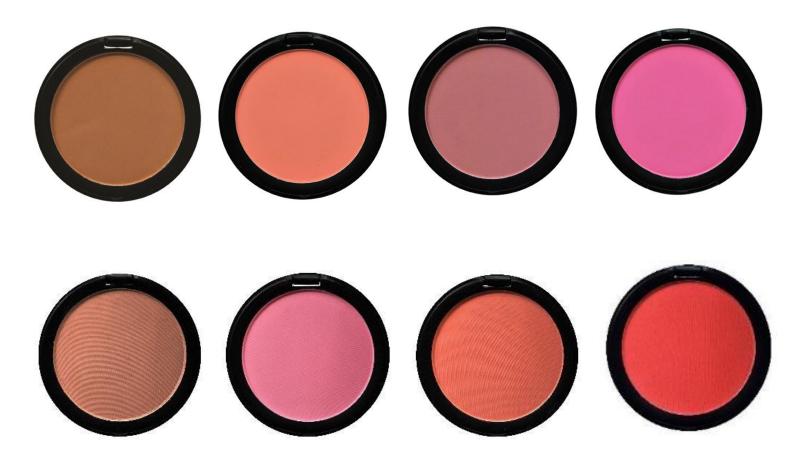

#### Matte Blush (C-0020/C-0020A)

This is the upgraded version of the Be Matte Blush with upgraded, more durable packaging. This pigmented blush is formulated with ultra-fine pressed powder creating easy-to-blend application and a smooth finish.

- Matte finish
- Buildable formula
- Highly pigmented hues
- Velvet smooth application
- We How to: Apply with brush by lightly sweeping onto cheekbones or apples of the cheeks.
- 8 color ways per display / 2 display