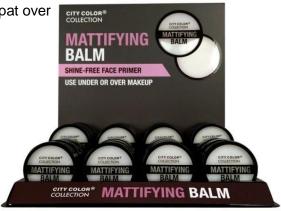

#### Mattifying Balm (F-0060)

City Color brings in a multi-use Mattifying Balm. It can be used as a face primer for oil control before or after makeup application. This lightweight mattifying balm keeps you shine-free and absorbs quickly into the skin

- Oil-free face primer
- Melps keep makeup shine-free
- Absorbs quickly
- How to: Apply under makeup as base or gently pat over makeup to get rid of shine
- 24 per display