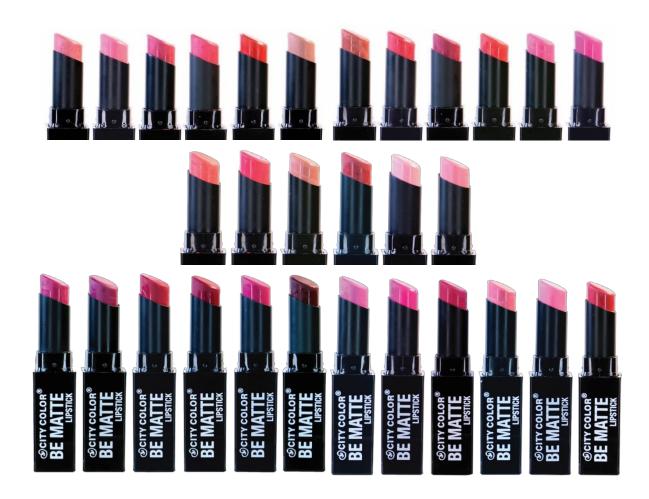

### Be Matte Lipsticks (L-0021/L-0021A/L-0021B/L-0021D/ L-0021E) BULK ONLY

Be Matte Lipstick is your go-to product for a rich and completely matte look. Finished with high pigmentation, these lipsticks are infused with Vitamin E to keep your lips nourished and hydrated all day long. In 36 shades ranging from neutrals to bolds, you will never be short on choices!

- Richly enhanced formula for long-lasting color
- Smooth texture with a matte finish
- Mighly pigmented shade

  Highly pigmented shade

  Output

  Description

  Descriptio
- All day wear
- Ideal for any occasion
- Mow To: Apply onto lip after lip liner for long lasting lip color
- 30 color ways / 5 displays total