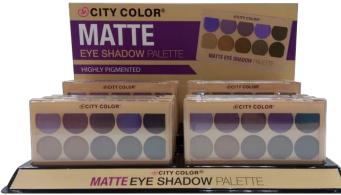

#### Matte Eye shadow Palette (E-0050)

City Color's first Matte Eye Shadow Palette comes with 10 shades in a beautiful purple and brown motif. Each shade compliments the others to create the perfect sultry look.

- 10 shade palette
- Matte complimentary shades
- Large pans for max product
- Includes small applicator
- We How to: Use complimentary shades on lid, crease, outer corner and brow bones to achieve desired eye look
- 12 palettes per display