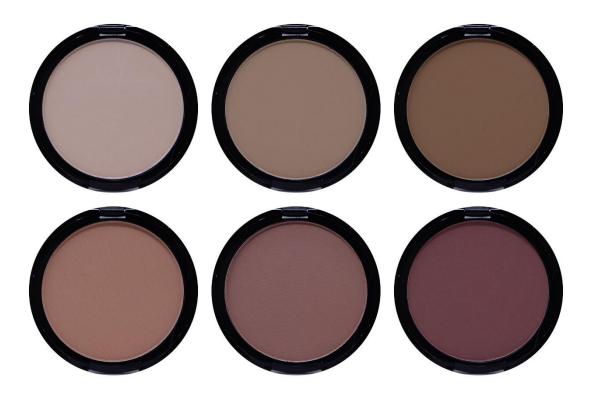

#### Foundation Powder (F-0094/F-0094-1/F-0094-2/F-0094-3/ F-0094-4/F-0094-5)

Get a flawless complexion without any cream products with this lightweight Foundation Powder. This product is ideal for traveling as it includes a mirror and is small enough to fit in your purse.

- Foundation powder compact
- Light coverage
- Includes mirror
- Available in 6 colors
- How To: Use foundation powder to maximize coverage and set any cream products.
- ② 240 pieces per case / 1 shade per case