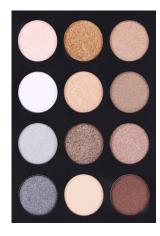

### Matte & Shimmer 24 Shade Shadow Palette (E-0075/E-0075A/E-0075B)

Get the most with our NEW 24-shade Shadow Palettes. Whether you are looking for your "Daily Essentials", a fun "Dark Night" look or some "Carnival Fun", we have you covered! These palettes feature 24 highly pigmented shades with matte, shimmer and satin finishes. Mix and match to create your own unique look!

- 24 shadow palette
- Mighly pigmented matte and shimmer shades
- How To: Mix and match any of the colors to create your desired eye look
- ② 24 Palettes per Inner