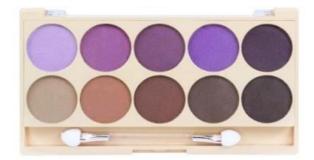

#### Matte Eye shadow Palette (E-0050)

City Color's first Matte Eye Shadow Palette comes with 10 shades in a beautiful purple and brown motif. Each shade compliments the others to create the perfect sultry look.

- 10 shade palette
- Matte complimentary shades
- Large pans for max product
- Includes small applicator
- We How to: Use complimentary shades on lid, crease, outer corner and brow bones to achieve desired eye look
- 12 palettes per display