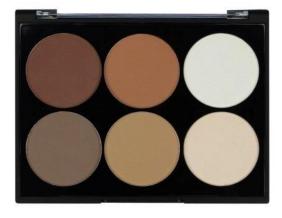

#### **Contour Palette On-the-Go (F-0040)**

Our signature Contour Palettes are now travelfriendly with the Contour Palette On-the-Go. This 6pan kit is ideal for travel or everyday use. It includes two contour shades, two bronzers and two highlighters. Antioxidants and Vitamin E, make this palette ideal for all skin types. This palette features the original quality, pigmentation and performance as the full-size original Contour Palette 1 and 2.

- Perfect for travel
- Includes 2 highlight shades, 2 bronzer shades and 2 contour shades
- With antioxidants and vitamin E
- Pigmented formula
- How to: Use different shades to highlight, contour and bronze face
- 12 pieces per display / 1 display total