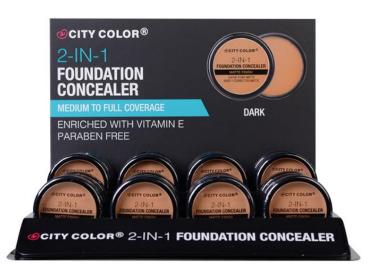

#### 2-In-1 Foundation Concealer (F-0076/F-0076A/F-0076B/F-0076C)

Formulated for a creamy and smooth application, the 2-In-1 Foundation Concealer can be used as foundation or a concealer. This Foundation Concealer offers full coverage and formula is buildable.

- Medium to full coverage
- Matte finish and easy to blend
- Paraben free with vitamin E
- On be used as concealer or foundation
- How To: Apply all over face for medium to full coverage and blend. Can be used to spot conceal on areas you wish to correct.
- 1 color way per display / 4 displays total