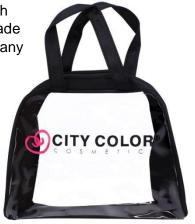

### **Medium City Color PVC Bag (Q-0002)**

Store you favorite City Color products in our City Color PVC bag with black trimming. Perfect for on the go and traveling with thick well made handles. This cosmetic bag is ideal for all the makeup lovers with many items as it allows for easy access to your favorite items with its see-through casing.

- Thick handles
- See-through for quick finds
- PVC with black trim
- 9" W x 12" H x 3.25" D
- 50 pieces per case