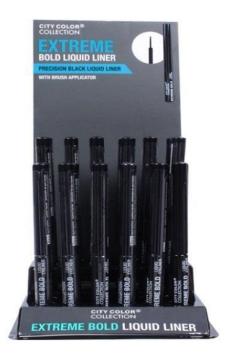

### **Extreme Bold Liquid Eyeliner (E-0064)**

Create the perfect Cat-Eye with the Extreme Bold Liquid Eyeliner. It is easy to use with completely fluid strokes and a flexible brush tip that can create sharp, or thin lines. It is perfect for any look and water resistant for a long-lasting thick look!

- Black liquid eye liner
- Easy to use
- Fluid strokes without tugs
- Water-resistant
- Long-lasting
- Easy to create thick or thin lines
- Second Flexible brush tip
- How to: Begin by lining the inner corner of your eyelid and working the line out towards your outer corner.
- ② 24 Pieces per display