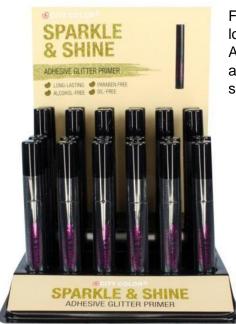

#### **Sparkle & Shine Adhesive Glitter Primer (E-0046)**

For high-performance of Sparkle and Shine Loose Glitters, look no further than the convenience of Sparkle and Shine Adhesive Glitter Primer. Perfect for loose glitter and pigments alike, the clear formula will enhance the true color of any eye shadow.

- Paraben-free
- Apply clear formula to desired area and let sit before applying glitter
- Enhances eye shadows true color
- Olear formula with brush tip
- How to: Using applicator brush, apply thin layer onto skin where you desire to apply add glitter then follow with loose glitter of your choice
- ② 24 pieces per display