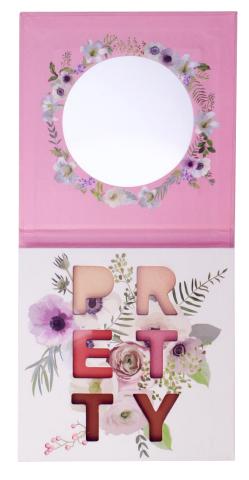

#### **Pretty Palette (F-0103)**

Everyone wants to feel pretty, and this palette will definitely make you feel pretty! This palette is perfect for creating any look. It comes with 6 eye shadows, 2 highlighters, 2 blushes, and 2 bronzers.

- 1 satin, 1 shimmer, and 4 matte shadows
- ② 2 highlighters
- 1 matte and 1 shimmer blush
- ② 2 bronzers
- Buildable formula and highly pigmented
- How to: Swirl brush to mix multiple shades, and create a multitude of looks
- 6 pieces per display