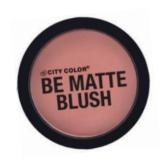

#### Be Matte Blush (C-0003)

City Color Be Matte Blush gives your cheeks a rich but natural look. This blogger favorite blush is formulated with ultra-fine pressed powder, making for easy-to-blend application. The vibrant pigmentation allows you to apply lightly for an elegantly subtle glow, or increase color for a dramatically bold look.

- Blendable matte finish
- Buildable formula
- Mighly pigmented hues

  Output

  Displaying the service of the s
- Velvet smooth application
- How to: Apply with brush by lightly sweeping onto cheekbones or apples of the cheeks.
- Blackberry and Fresh Melon available in bulk
- Bulk MOQ 16 units