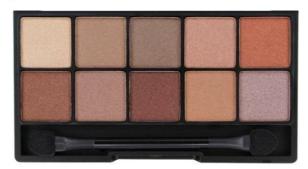

#### **Natural Shadow Palette (E-0033)**

Add some kick to your neutral eye with the Natural Shadow Palette. Featuring 10 lightly-shimmered shades inspired by the rich hues of the spices to add just that "something extra" to our every day. Live life with a little spice!

- 10 shimmer shades
- Matural & earthy tones
- Complimentary colors
- Compact for travel
- Easy to blend formulation
- How to: Apply eye shadow with sponge applicator or eye shadow brush
- ② 24 palettes per display