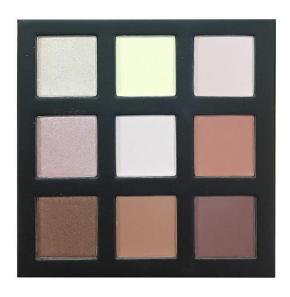

#### **Contour & Highlight Palette (F-0091)**

Contour and highlight like a pro with this 9-pan Contour & highlight Palette! Contains 5 highlighting shades and 4 contour shades.

- 9- shade powder palette
- Contour & highlight shades for all skin tones
- Slim & compact
- W How To: Using contour shades, sculpt and define the face. Highlight the higher points of the face. Used shades individually or mix to create your own unique shade!
- 96 pieces per case