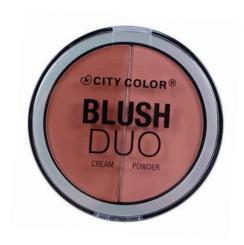

#### Blush Duo (C-0023)

This Blush Duo is the combination of the most popular Blush Colors. The perfect duo for any occasion comes in three different shades. Each duo contains one cream blush and one powder blush.

- Buildable formula
- Highly pigmented hues
- Velvet smooth application
- How to: Apply cream blush first with brush by lightly sweeping onto cheekbones or apples of the cheeks. Then apply powder blush over cream blush to set.
- 3 color ways per display / 1 display