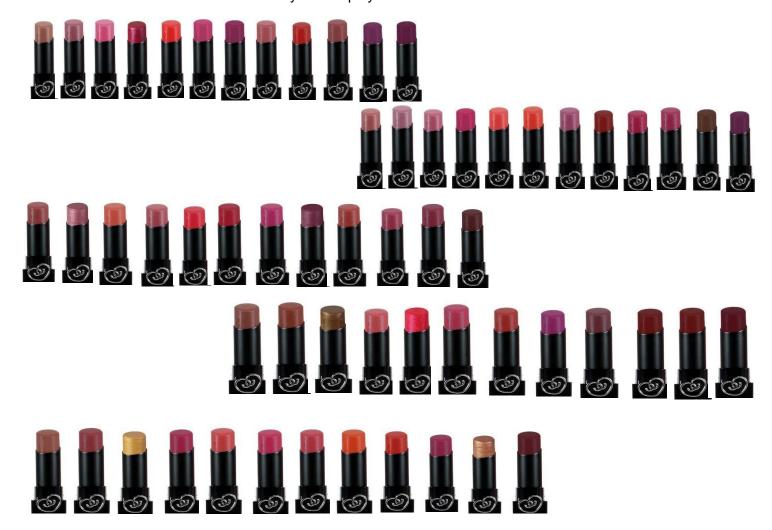

### Be Matte Lipsticks (L-0021/L-0021A/L-0021B/L-0021D/ L-0021E) BULK ONLY

Be Matte Lipstick is your go-to product for a rich and completely matte look. Finished with high pigmentation, these lipsticks are infused with Vitamin E to keep your lips nourished and hydrated all day long. In 36 shades ranging from neutrals to bolds, you will never be short on choices!

- Richly enhanced formula for long-lasting color
- Smooth texture with a matte finish
- Mighly pigmented shade

  Highly pigmented shade

  Output

  Description

  Descriptio
- All day wear
- Ideal for any occasion
- Mow To: Apply onto lip after lip liner for long lasting lip color
- 30 color ways / 5 displays total

### Matte Lipsticks (L-0050/ L-0050A/ L-0050B/ L-0050C/ L-0050D)

Our Fan-Favorite lipstick just got a major upgrade! Taking inspiration from the Top-Seller, Be Matte Lipstick, City Color introduces 5 collections of new and improved Matte Lipsticks. Get the same ultra-smooth application and pigmentation we all love! It contains Vitamin E to keep lips nourished and hydrated all day.

- Enhanced formula for long-lasting color
- Smooth texture with a Matte finish
- Highly pigmented shades
- All day wear
- Testers included
- How to: Apply onto lip after lip liner for long lasting lip color
- 60 color ways / 5 displays total