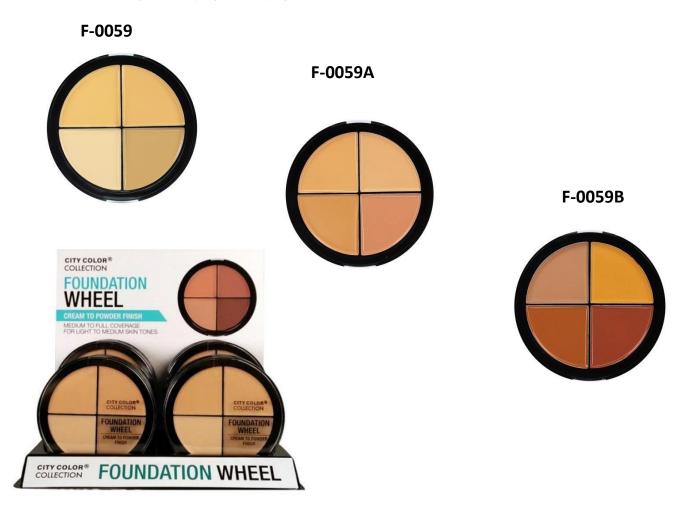

#### Foundation Wheel (F-0059/F-0059A/ F-0059B)

Formulated for a creamy and smooth application, the Foundation Wheel offers 4 shades to mix and match to personalize your look. It comes in 3 color ways with 4 shades each wheel. It is perfect for highlighting, correcting and contouring on all skin tones. This foundation wheel is an all-inclusive on the go foundation that sets to a powder finish.

- Cream to powder finish
- Medium to full coverage
- Ocan also be used as concealer
- Blend shades together for perfect match
- How to: Mix and match shades as desired and apply and blend evenly on face
- ① 1 color way per display / 3 displays total