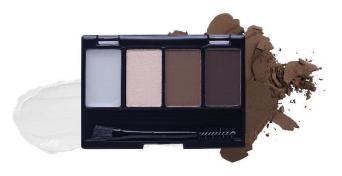

#### Perfect Brow Kit (E-0072)

The Perfect Brow Kit will become your new go to brow product! Tame your brows with the brow wax, then customize your perfect brow shade with the two brow powders, and top your brows off with a little brow bone highlight for that extra glam!

- ② 2 Brow powders with 1 brow bone highlight & brow wax
- Includes double sided angled brush & spoolie
- Mix & match for perfect color
- How To: To begin, comb brows with spoolie then apply a thin layer of brow wax over your brow. Using the angled brush, outline your brow shape, then fill in. For the final touch, add some highlight to your brow bone!