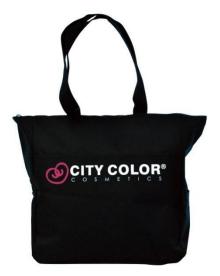

#### City Color Tote Bag (Q-0001)

Have you own City Color Cosmetics Tote bags. They are made out of sturdy canvas with shoulder length straps. Available in black for a sleek professional look.

- 50 pieces per case
- Solid black canvas