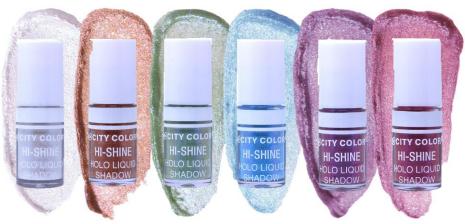

#### Hi-Shine Holo Liquid Shadow (E-0077)

Add a pop of color with a holographic finish using the Hi-Shine Holo Liquid Shadow! These Liquid eyeshadows are available in 6 beautiful colors and come with a doe foot applicator to make application very easy. The formula is crease and smudge proof.

- High shine holographic finish
- Quick-drying formula
- With doe foot applicator
- How To: Using applicator dab your favorite glitter liquid eyeshadow to your lid and blend. Build up to intensify.
- 6 colors ways / 1 display total