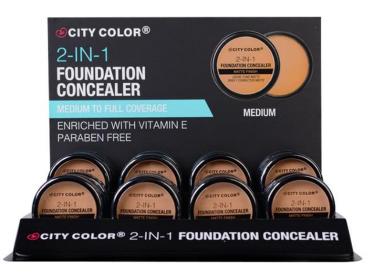

#### 2-In-1 Foundation Concealer (F-0076/F-0076A/F-0076B/F-0076C)

Formulated for a creamy and smooth application, the 2-In-1 Foundation Concealer can be used as foundation or a concealer. This Foundation Concealer offers full coverage and formula is buildable.

- Medium to full coverage
- Matte finish and easy to blend
- Paraben free with vitamin E
- On be used as concealer or foundation
- How To: Apply all over face for medium to full coverage and blend. Can be used to spot conceal on areas you wish to correct.
- 1 color way per display / 4 displays total