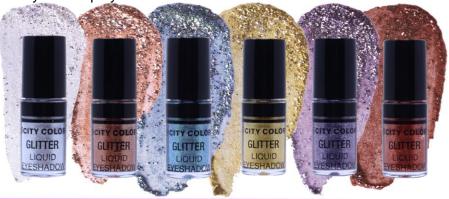

#### Hi-Shine Glitter Liquid Shadow (E-0074)

Add a pop of glitter to any look with our Glitter liquid Eyeshadow! These Liquid eye shadows comes in 6 beautiful colors and come with a doe foot applicator to make application very easy. The formula is crease and smudge proof.

- High shine glitter
- Quick-drying formula
- With doe foot applicator
- How To: using applicator dab your favorite glitter liquid eyeshadow to your lid and blend. Build up to intensify.
- 6 colors ways / 1 display total