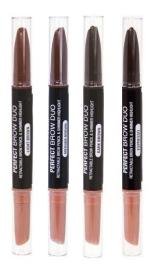

② 24 pieces per display

The Perfect Brow Duo is a retractable all-in-one cream brow pencil and shimmer highlight that easily shapes, fills, and defines the brows. The 24-hour smudge-proof, waterproof color builds beautifully to give you brow looks ranging from soft and natural to bold and dramatic which can then be defined with shimmer cream highlight.

- Retractable duo brow pencil
- Second Easy to apply and blend
- Includes cream shimmer highlight
- How to: using brow pencil in your shades, shape and fill the brow. Use shimmer highlight on brow bone to define the brow.
- 4 color ways/ 1 display total