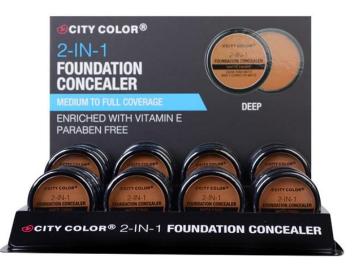

#### 2-In-1 Foundation Concealer (F-0076/F-0076A/F-0076B/F-0076C)

Formulated for a creamy and smooth application, the 2-In-1 Foundation Concealer can be used as foundation or a concealer. This Foundation Concealer offers full coverage and formula is buildable.

- Medium to full coverage
- Matte finish and easy to blend
- Paraben free with vitamin E
- On be used as concealer or foundation
- How To: Apply all over face for medium to full coverage and blend. Can be used to spot conceal on areas you wish to correct.
- 1 color way per display / 4 displays total