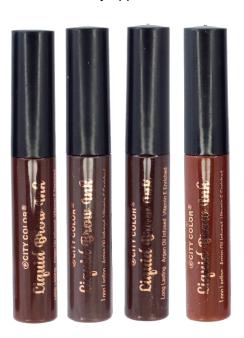

#### Liquid Brow Ink (E-0086)

This long lasting liquid brow tint will allow you to keep your brows on all day! The Vitamin E and Argan Oil infused formula will provide all day comfort. The brush tip will allow easy application.

- Long lasting formula
- Enriched with Vitamin E
- Infused with Argan Oil

How to: using brush tip, use hair-like strokes to build your brow. Let the liquid dry, and you will have a brow that lasts all day.

4 color ways/ 1 display total