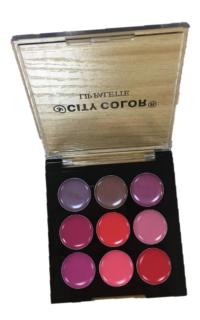

#### Lip Palette (L-0057)

City Color introduces the PERFECT on the go lip palette! This palette includes 9 cream lipsticks in a slim and compact palette, making it ideal for touch ups on the go. Create your own lip shade by mixing multiple colors!

- 9- shade lip palette
- Pigmented creamy texture
- Slim & compact
- How To: Using a lip brush pick up your favorite shade or mix to create your own color and apply on lips.