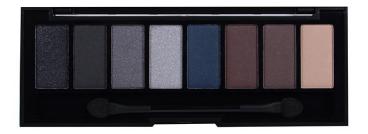

### The Smokeys Palette (E-0070)

The Smokey's Eye shadow Palette is made up of the best sultry shades so you can create the perfect smokey eye!

- Includes: 8 cool toned shadows and an applicator
- Highly pigmented and blendable
- How to: use different color combinations to obtain your perfect blown out smokey eye!
- 12 pieces per display