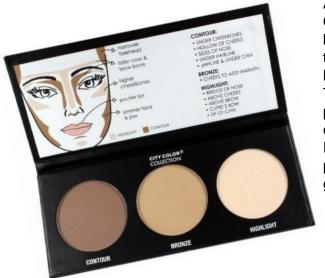

#### Contour Palette 1 & 2 (F-0005, F-0005A)

Achieve an ultra-defined and sculpted look with the Contour Palettes. The true matte contour and bronzer shades work with all skin tones and blend to a seamless shadow. Add a glowing radiance and lift your cheekbones with the shimmer highlight. This velvety smooth formula is a pressed fine powder that allows for light application with serious color payoff. A beauty-blogger favorite, the Contour Palettes 1 & 2 are perfect for both beginners and professionals. Includes an easy-to-follow instruction guide.

- Includes Contour, Bronzer and Highlight
- Velvety smooth formula
- Very pigmented and easy to blend
- Includes easy to follow instructions
- How to: Use contour shade diagonally under your cheekbones and hollow of your cheeks, sides of your nose from the bridge straight down, under your hairline and directly on your jaw line and under your chin. Apply bronze to areas where you desire warmth, like your cheeks and temples. Finally, use highlight shade on center of your forehead, high point of your cheekbones, the bridge of your nose, tip of the chin and cupid's bow
- 1 color way per display / 2 displays total