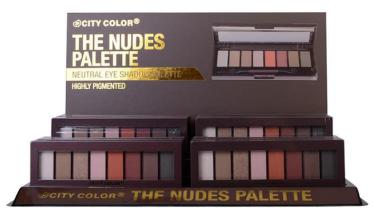

### The Nudes Eye Palette (E-0071)

The Nudes Eye shadow Palette includes eight different shadows to help you achieve a variety of looks. From a selection of warm and cool tones, you will be able to create the perfect look, no matter what the occasion!

- 8 highly pigmented and blendable shades
- Has both cool and warm tones
- Mow to: mix and match any of the colors to create your desired eye look!
- 12 pieces per display