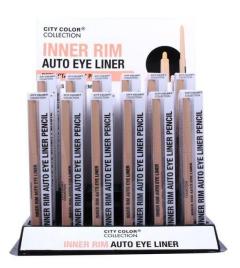

#### Inner Rim eyeliner in Nude (E-0061)

The Inner Rim Eyeliner in Nude will make your eyes stand out in the most subtle way. This eyeliner will enhance your eye shape making them appear larger and brighter. It is perfect for everyday wear, retractable for easy application.

- Nude matte finish
- Enhances eyes
- Retractable
- How to: Use in inner eye rim to make eyes appear larger
- ② 24 pieces per display

#### **INNER RIM AUTO EYE LINER**