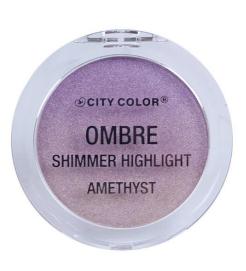

#### Amethyst Ombre Highlight (C-0025B)

The Amethyst Ombre Highlight is amazing for those who want something more than their usual highlight. With a gorgeous lavender and gold glow, the high points of your face will look incredible!

- Smooth powder formula
- Highlight pigmented
- How to: with a tool of your choice, pick up the product and apply onto the high points of your face.
- 12 pieces per display