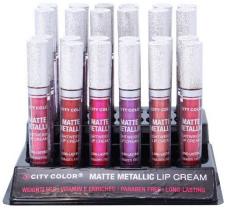

# Matte Metallic Lip Cream (L-0061-1/L-0061-2/L-0061-3/L-0061-4/L-0061-5/L-0061-6)

Prep your lips with the Matte Lip Primer for a smooth and matte lip finish. This lip primer is paraben free and contains silica to ensure a long lasting matte lip color. Just line and fill your lips and layer on your favorite lipstick.

Free Displays with every purchase of 24 pieces!

- Mighly pigmented matte lip cream
- Lightweight lip cream
- Long lasting
- We how to: use lip wand to apply evenly on lips for a long-lasting color with the comfort of a cream.
- 6 color ways / Available in Bulk (MOQ:12 units)