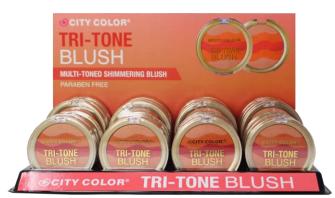

#### Tri-Tone Blush (C-0029/C-0029A)

The Tri-Tone Blushes are highly pigmented shimmer blushes with 3 complimentary tones. Just mix to create the perfect shade for your skin tone. It is available in a shimmering coral peach and the perfect shimmery pink for a natural flushed look.

- Buildable formula
- Highly pigmented
- Velvet smooth application
- How to: Lightly swirl cheek brush around compact to mix the 3 shades and apply sweep onto cheekbones or apples of the cheeks.
- ② 24 pieces per display / 2 displays total