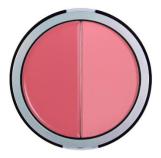

#### Blush Duo (C-0023)

This Blush Duo is the combination of the most popular Blush Colors. The perfect duo for any occasion comes in three different shades. Each duo contains one cream blush and one powder blush.

- Buildable formula
- Highly pigmented hues
- Velvet smooth application
- How to: Apply cream blush first with brush by lightly sweeping onto cheekbones or apples of the cheeks. Then apply powder blush over cream blush to set.
- 3 color ways per display / 1 display