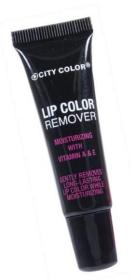

- Mighly pigmented shades
- Paraben-free and infused with Vitamin E
- Easy to glide on formula
- Mow to: Apply onto lips for long lasting color
- 6 color ways per display / 2 displays total

City Color introduce the staple product in any makeup collection. The Lip Color Remover is the Must Have product to remove any long-lasting lip color. Infused with Vitamin A & E. This product not only removes all traces of color instantaneously but leaves lips nourished and hydrated. Works with any lip product.

- Removes long-lasting lip
- Easy to glide on lips
- Perfect for long-wearing lipsticks
- Moisturizing formula infused with Vitamin A & E
- We How to: Apply a thin layer on top of lip product you wish to remove then wipe away with tissue. Instantly removes any trace of color!
- 24 pieces per display