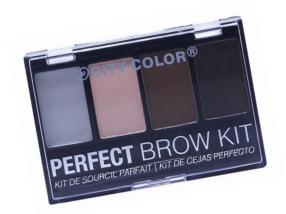

#### Perfect Brow Kit (E-0072)

The Perfect Brow Kit will become your new go to brow product! Tame your brows with the brow wax, then customize your perfect brow shade with the two brow powders, and top your brows off with a little brow bone highlight for that extra glam!

- ② 2 Brow powders with 1 brow bone highlight & brow wax
- Includes double sided angled brush & spoolie
- Mix & match for perfect color
- How To: To begin, comb brows with spoolie then apply a thin layer of brow wax over your brow. Using the angled brush, outline your brow shape, then fill in. For the final touch, add some highlight to your brow bone!