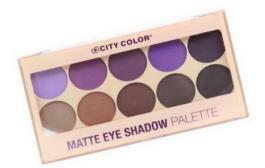

#### Matte Eye shadow Palette (E-0050)

City Color's first Matte Eye Shadow Palette comes with 10 shades in a beautiful purple and brown motif. Each shade compliments the others to create the perfect sultry look.

- 10 shade palette
- Matte complimentary shades
- Large pans for max product
- Includes small applicator
- We How to: Use complimentary shades on lid, crease, outer corner and brow bones to achieve desired eye look
- 12 palettes per display