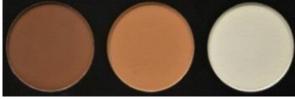

#### Contour Palette 1 & 2 (F-0005, F-0005A)

Achieve an ultra-defined and sculpted look with the Contour Palettes. The true matte contour and bronzer shades work with all skin tones and blend to a seamless shadow. Add a glowing radiance and lift your cheekbones with the shimmer highlight. This velvety smooth formula is a pressed fine powder that allows for light application with serious color payoff. A beauty-blogger favorite, the Contour Palettes 1 & 2 are perfect for both beginners and professionals. Includes an easy-to-follow instruction guide.

- Includes Contour, Bronzer and Highlight
- Velvety smooth formula
- Very pigmented and easy to blend
- Includes easy to follow instructions
- How to: Use contour shade diagonally under your cheekbones and hollow of your cheeks, sides of your nose from the bridge straight down, under your hairline and directly on your jaw line and under your chin. Apply bronze to areas where you desire warmth, like your cheeks and temples. Finally, use highlight shade on center of your forehead, high point of your cheekbones, the bridge of your nose, tip of the chin and cupid's bow
- 1 color way per display / 2 displays total