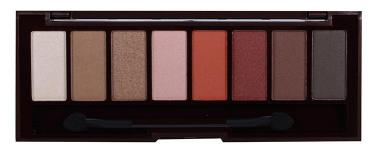

### The Nudes Eye Palette (E-0071)

The Nudes Eye shadow Palette includes eight different shadows to help you achieve a variety of looks. From a selection of warm and cool tones, you will be able to create the perfect look, no matter what the occasion!

- 8 highly pigmented and blendable shades
- Has both cool and warm tones
- Mow to: mix and match any of the colors to create your desired eye look!
- 12 pieces per display