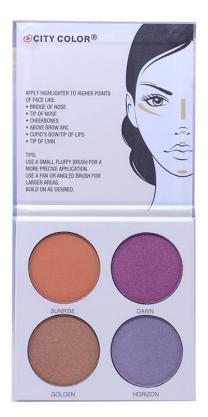

#### Glow Pro Dawn Iridescent Highlighting Palette (F-0081A)

This highlighting palette inspires the beautiful emergence of light at its highest points. Build your own glow using our pigmented highlighting palette. This palette features four unique paraben free shades named: Sunrise, Dawn, Golden and Horizon.

- Migh shimmer powder highlight
- Warm & iridescent tones
- Includes easy-to-follow tips
- Paraben free
- How To: Using a fan or fluffy brush, use one or a mixture of various highlight shades and apply to the higher points of the face like
- ② 24 pieces per displays