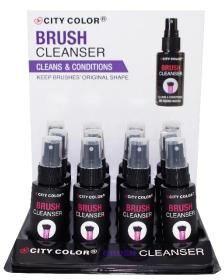

### **Brush Cleanser (T-0020)**

Introducing a powerful new spray, that cleans brushes instantly. The spray not only cleans your brushes, but conditions and deodorizes them. Comes in a spray bottle for easy use.

- Cleans brushes
- Onditions and deodorizes
- Orange blossom scented
- How To: hold the bottle 6-8 inches away from brush, and spray brush evenly. Wipe away product with a dry tissue. Repeat as needed.
- 12 pieces in a display