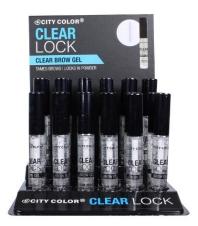

#### Clear Lock Brow Gel (E-0025)

Lock your brows for all-day wear using our new and improved clear brow gel! This gel is free of parabens and oils to ensure longwearing results. This clear gel is perfect for anyone and ideal to use with other brow products.

- Shapes and defines brows
- Translucent gel for all hair shades
- For long-wear results
- With specific shape and define brow shape

With spoolie, shape and define brow shape to lock in any product and to tame brow hair.