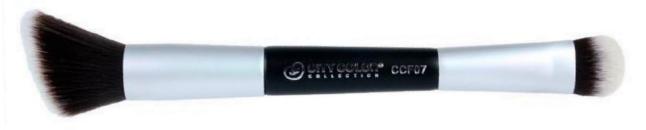

#### **Contour Dual Ended Brush (CCF07A)**

The Dual-Ended Contour Brush features an angled brush for contouring cheeks and a smaller dense brush for highlighting and precise sculpting. Made with high- quality synthetic fibers and a hot pink aluminum ferrule. The side is also branded with a metallic City Color emblem.

- Synthetic Fibers
- Two-Tone Metallic Handle featuring City Color Logo Angled for use with Blush or Contour
- How to: use angled side of brush to contour then use slim side to highlight areas of skin where light naturally hits.
- 200 pieces per inner