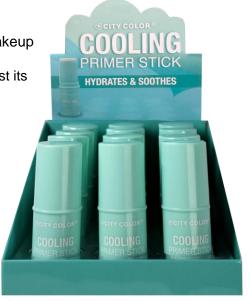

#### **Cooling Primer Stick (F-0088)**

The Cooling Stick hydrates and soothes the skin. It is perfect to use before makeup application or throughout the day. The cooling sensation reduces redness and makes the skin feel hydrated. Pro tip: keep the Cooling Stick in the fridge to boost its cooling effects.

- Hydrates & soothes
- Cooling sensation
- For all skin types
- W How To: Twist up and apply under the eyes or all over the face before makeup application
- 12 pieces per display