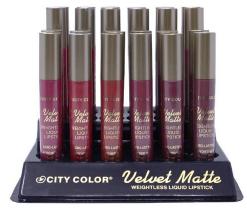

# Velvet Matte Liquid Lipstick (L-0059-1, L-0059-2, L-0059-3, L-0059-4, L-0059-5, L-0059-6)

Get a velvet smooth lippy with the Velvet Matte Liquid Lipstick. This baby will give you the best of both worlds, lightweight soft matte finish with intense color payoff. This will become your go-to lip product for a gorgeous matte look. Available in 6 shades.

- Soft velvet finish
- Mighly pigmented formula
- Lightweight liquid lipstick
- Matte finish
- Section Long-lasting
- How to: For long-lasting color, carefully apply onto lips after outlining with lip liner.
- 6 color ways / Available in Bulk (MOQ:12 units)

Free Displays with every purchase of 24 pieces!

48