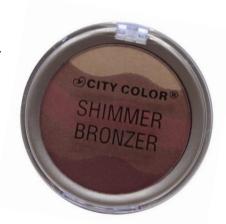

#### **Multi-Color Shimmer Bronzer (F-0086)**

Show your inner goddess with the Shimmer Bronzer. This multi-color bronzer is the upgraded version of the previous Shimmer Bronzer! This bronzer is made with ultra-fine pressed powders and features 5 shades to customize the perfect bronzing shade for your skin.

- Multi-color bronzer
- Buildable formula and highly pigmented
- Velvet smooth application
- How to: Swirl brush to mix multiple shades, apply by lightly sweeping onto the temples, cheeks, nose and along the jawline.
- ② 24 pieces per display