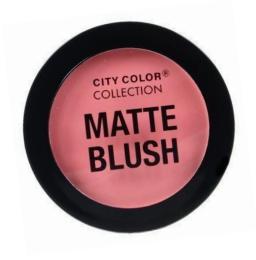

#### Matte Blush (C-0020/C-0020A)

This is the upgraded version of the Be Matte Blush with upgraded, more durable packaging. This pigmented blush is formulated with ultra-fine pressed powder creating easy-to-blend application and a smooth finish.

- Matte finish
- Buildable formula
- Highly pigmented hues
- Velvet smooth application
- We How to: Apply with brush by lightly sweeping onto cheekbones or apples of the cheeks.
- 8 color ways per display / 2 display