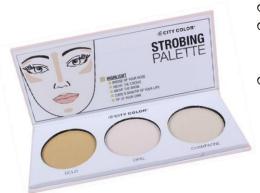

#### **Strobing Palette (F-0064)**

The City Color Strobing Palette includes 3 highlighters to create that PERFECT Glow!

- Contains 3 highlighters
- Silky smooth texture with intense shine and color
- W How To: For the ultimate glow, mix and match shades and apply to tops of cheekbones, center of forehead, nose and chin to accentuate the highpoints of the face.
- ② 24 pieces per display