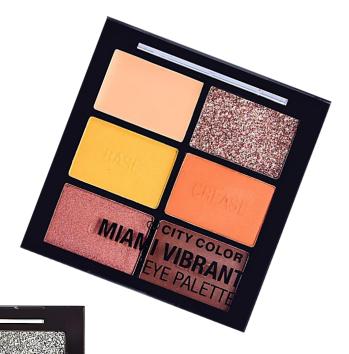

### The City Eye Shadow Palettes (E-0087-1/E-0087-2/E-0087-3)

Choose your favorite city! Are you Hollywood Glam, Miami Vibrant, or Manhattan Chic? These eye shadows palettes have all you need to create a perfect eye look. Each palette comes with an eye shadow primer, 4 eye shadows, and a pressed glitter.

- Includes eye shadow primer
- 4 eye shadows and 1 pressed glitter
- Highly pigmented matte and shimmer shades
- How To: use the primer to prep your eyelids. Mix and match any of the colors to create your desired eye look
- 3 skus / Available in Bulk (MOQ:12 units)

**HOLLYWOOD GLAM** 

CITY COLOR®

**EYE PALETTE** 