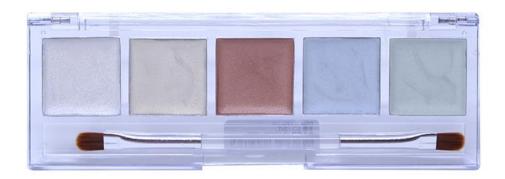

#### **Contour & Highlight Palette (F-0091)**

Contour and highlight like a pro with this 9-pan Contour & highlight Palette! Contains 5 highlighting shades and 4 contour shades.

- 9- shade powder palette
- Contour & highlight shades for all skin tones
- Slim & compact
- W How To: Using contour shades, sculpt and define the face. Highlight the higher points of the face. Used shades individually or mix to create your own unique shade!
- 96 pieces per case