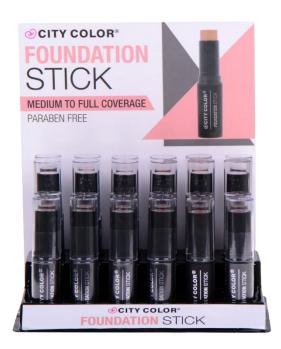

#### Foundation Stick (F-0028)

Formulated for a creamy and smooth application, the Foundation Stick offers 6 different shades to mix and match and personalize your look. Glide on the foundation stick around your face for medium to full coverage or use darker shades to contour!

- Medium to full coverage
- On also be used as contour stick
- Blend shades together for perfect match
- How to: Mix and match shades as desired, apply, and blend evenly on face with Flat Top Beauty Sponge.
- 6 color way per display / 1 displays total