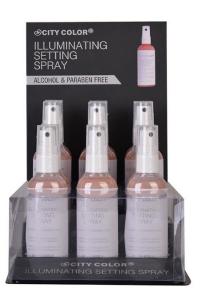

#### **Illuminating Setting Spray (F-0079)**

Give your skin a radiant glow with this new multi-purpose Illuminating Setting Spray! This spray will not only set your makeup, but will give you a healthy looking glow. Can be used prior to makeup application and all over the body for a light shimmer effect.

- Dewy finish
- Light shimmer spray
- Enriched with vitamins
- Paraben free
- How To: Spray all over face after makeup application
- 12 Pieces per display