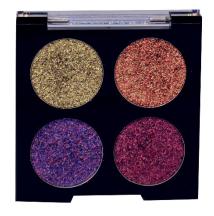

### The City Eye Shadow Palettes (E-0087-1/E-0087-2/E-0087-3)

Choose your favorite city! Are you Hollywood Glam, Miami Vibrant, or Manhattan Chic? These eye shadows palettes have all you need to create a perfect eye look. Each palette comes with an eye shadow primer, 4 eye shadows, and a pressed glitter.

- Includes eye shadow primer
- 4 eye shadows and 1 pressed glitter
- Highly pigmented matte and shimmer shades
- How To: use the primer to prep your eyelids. Mix and match any of the colors to create your desired eye look
- 3 skus / Available in Bulk (MOQ:12 units)

**HOLLYWOOD GLAM** 

CITY COLOR®

**EYE PALETTE** 