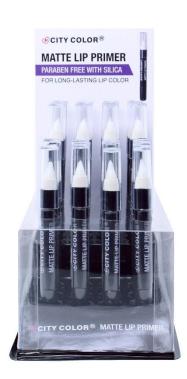

### Matte Lip Primer (L-0060)

Prep your lips with the Matte Lip Primer for a smooth and matte lip finish. This lip primer is paraben free and contains silica to ensure a long lasting matte lip color. Just line and fill your lips and layer on your favorite lipstick.

- With silica for long-lasting matte finish
- Use on under any lip product to mattify
- Paraben free
- Sharpen as needed
- We How To: Line and fill the lips to prime, then layer on your favorite lip product for a long-lasting matte finish! Sharpen for a more precise application.
- 24 pieces per display