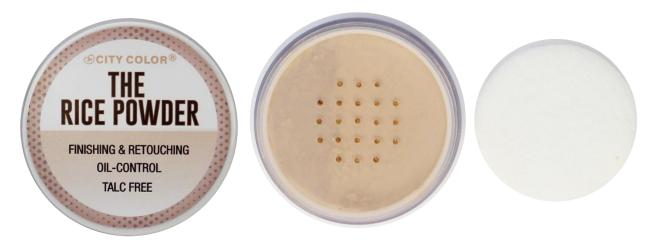

#### The Rice Powder (F-0100)

Do you have oily skin? If so, this product is just for you! The Rice powder is great for controlling oil. The formula is talc free and is perfect for finishing and retouching.

- Matte setting powder
- Oil absorbing
- Talc-Free
- Includes a powder puff
- How To: Apply over cream or liquid product to set and control oil
- 12 pieces per display