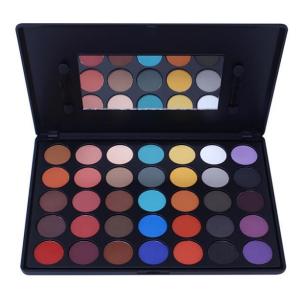

### 35 Color Eye Shadow Palette (E-0076)

The 35 color Eye shadow Palette brings you the best color combinations all in one palette! With all these shades, you are set to create the best look for any occasion!

- 35 versatile shades
- Pigmented color
- Large slim palette
- How to: Mix and match any of the colors to create your desired eye look
- 48 palettes per case