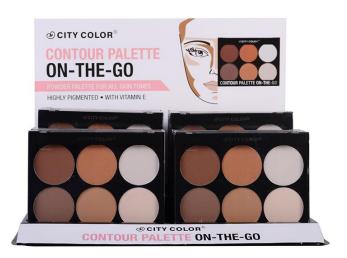

#### **Contour Palette On-the-Go (F-0040)**

Our signature Contour Palettes are now travelfriendly with the Contour Palette On-the-Go. This 6pan kit is ideal for travel or everyday use. It includes two contour shades, two bronzers and two highlighters. Antioxidants and Vitamin E, make this palette ideal for all skin types. This palette features the original quality, pigmentation and performance as the full-size original Contour Palette 1 and 2.

- Perfect for travel
- Includes 2 highlight shades, 2 bronzer shades and 2 contour shades
- With antioxidants and vitamin E
- Pigmented formula
- How to: Use different shades to highlight, contour and bronze face
- 12 pieces per display / 1 display total