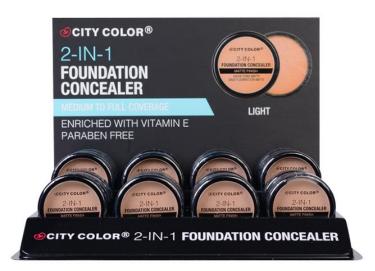

#### 2-In-1 Foundation Concealer (F-0076/F-0076A/F-0076B/F-0076C)

Formulated for a creamy and smooth application, the 2-In-1 Foundation Concealer can be used as foundation or a concealer. This Foundation Concealer offers full coverage and formula is buildable.

- Medium to full coverage
- Matte finish and easy to blend
- Paraben free with vitamin E
- On be used as concealer or foundation
- How To: Apply all over face for medium to full coverage and blend. Can be used to spot conceal on areas you wish to correct.
- 1 color way per display / 4 displays total