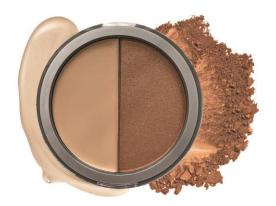

#### Glow Duo (F-0074)

City Color Cosmetic presents the Glow Duo! This Duo includes 1 cream highlighter and one powder highlighters for creating the ultimate glow. The cream highlight can be used as a base and the powder highlighter as a topper!

- Silky smooth texture with intense shine and color
- We How To: For the ultimate glow, apply cream to tops of cheekbones, center of forehead, nose and chin to accentuate the highpoints of the face. Top it off with the Powder Highlight to set
- Contains 2 Highlighters, 1 Cream Highlight and 1 Powder Highlight
- 12 Pieces Per Display