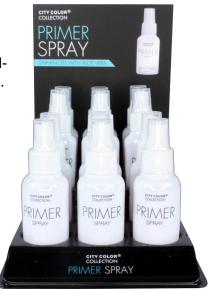

#### Primer Spray (F-0044)

Use City Color Primer Spray before applying makeup to protect your skin while creating a long-lasting base for your look. Each spray refreshes and awakens with the light scent of cucumber. The alcohol-free and oil-free formulation makes this primer ideal for all skin types.

- CITY COLOR®
  COLLECTION

  PRIMER
  SPRAY

  SPRAY
- Cucumber scented
- For long lasting makeup
- How To: Spray all over face before makeup application
- 12 pieces per display