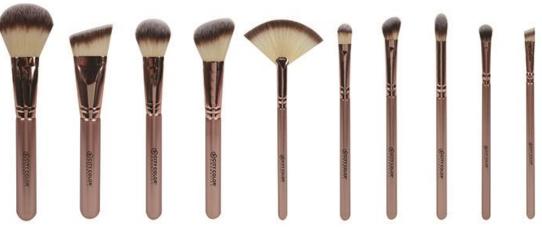

#### (Pro Rose Gold Brush Collection (T-0013)

The City Color Pro Rose Gold Brush Collection is your go-to brush set! The set includes 10 brushes and a convenient brush case.

- Washable two-tone fibers
- Metallic handle
- Mow to: Use with liquids, creams, powders, gels, etc.
- 32 sets per case