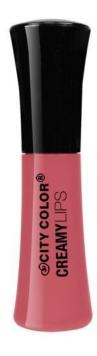

### Creamy Lips (L-0023)

With true opaque color, City Color Creamy Lips is a lip paint that just won't quit! A little goes a long way with this ultra-pigmented formula - only a light touch is needed for full coverage with only one layer. Sets to a lightweight, semi matte finish that doesn't dry out and keeps your lips natural moisture preserved. Available in 12 sweet and sultry shades.