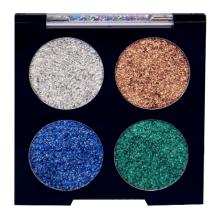

### The City Eye Shadow Palettes (E-0087-1/E-0087-2/E-0087-3)

Choose your favorite city! Are you Hollywood Glam, Miami Vibrant, or Manhattan Chic? These eye shadows palettes have all you need to create a perfect eye look. Each palette comes with an eye shadow primer, 4 eye shadows, and a pressed glitter.

- Includes eye shadow primer
- 4 eye shadows and 1 pressed glitter
- Highly pigmented matte and shimmer shades
- How To: use the primer to prep your eyelids. Mix and match any of the colors to create your desired eye look
- 3 skus / Available in Bulk (MOQ:12 units)

**HOLLYWOOD GLAM** 

CITY COLOR®

**EYE PALETTE** 