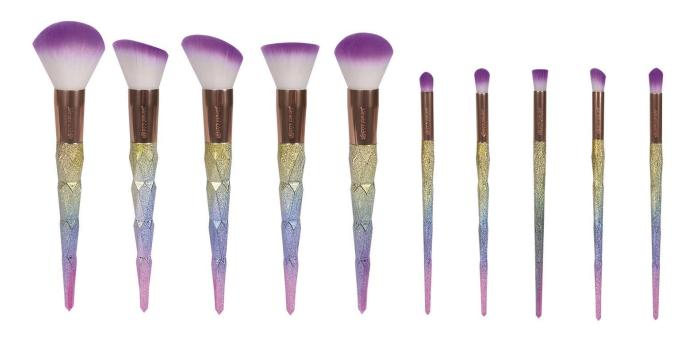

### Marbled Color Brush Set (T-0023)

This fun 10-piece brush set has a marbled handle, and different colored brush hairs. This set also comes with an iridescent bag that is perfect to take your brushes on the go.

- 10 piece synthetic brush set
- Marble design handle
- Includes a travel bag
- Mow to: Use with liquids, creams, powders, gels, etc.
- 50 sets per case