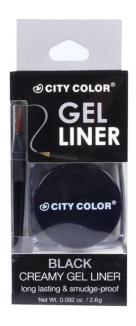

#### Black Gel Liner (E-0063)

Create the perfect wing with the black Gel Liner. The creamy formula is gentle enough not to tug on the eyelid. It is perfect for any look and water resistant for a long-lasting look!

- Black gel eye liner
- Easy to use
- Water-resistant
- Long-lasting
- Create thick or thin lines
- How to: Coat both sides of the brush by dipping into gel, then quickly line your lash line.
- ② 24 Pieces per display