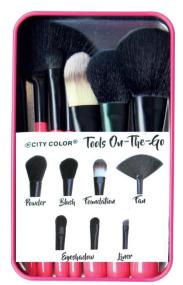

### Tools On-The-Go (T-0022)

Are you always on the go? This 7pc. Brush set has everything you need to create a gorgeous face.

- 7 piece synthetic brush set
- Mot pink handle
- Includes a travel case
- How to: Use with liquids, creams, powders, gels, etc
- 60 sets per case