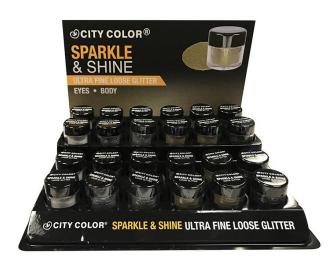

### **Sparkle & Shine Ultra-Fine Loose Glitter F-0075**

Perfect for loose glitter and pigments alike, the clear formula will enhance the true color of any eye shadow.

- Paraben-free
- Apply clear formula to desired area and let sit before applying glitter
- Enhances eye shadows true color
- Olear formula with brush tip
- How to: Using applicator brush, apply thin layer onto skin where you desire to apply add glitter then follow with loose glitter of your choice
- ② 24 pieces per display