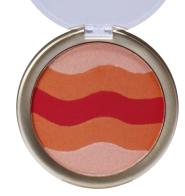

#### Tri-Tone Blush (C-0029/C-0029A)

The Tri-Tone Blushes are highly pigmented shimmer blushes with 3 complimentary tones. Just mix to create the perfect shade for your skin tone. It is available in a shimmering coral peach and the perfect shimmery pink for a natural flushed look.

- Buildable formula
- Highly pigmented
- Velvet smooth application
- How to: Lightly swirl cheek brush around compact to mix the 3 shades and apply sweep onto cheekbones or apples of the cheeks.
- ② 24 pieces per display / 2 displays total