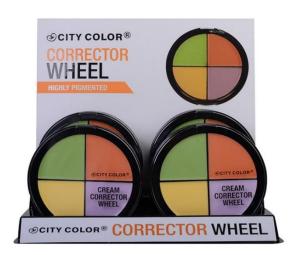

#### **Cream Corrector Wheel (F-0071)**

The Cream Corrector Wheel is great to conceal any imperfections. With our easy to blend cream formula, applying product is easier than ever!

- Includes 4 different color correcting shades
- GREEN: cancels out redness, ORANGE: covers up dark spots, PURPLE: brightens, and YELLOW: diminishes the appearance of color spots.
- How to: Using your tool of choice, pick up desired shade and apply to areas you wish to correct. Blend out and follow up with favorite concealer or foundation.

12 pieces per display