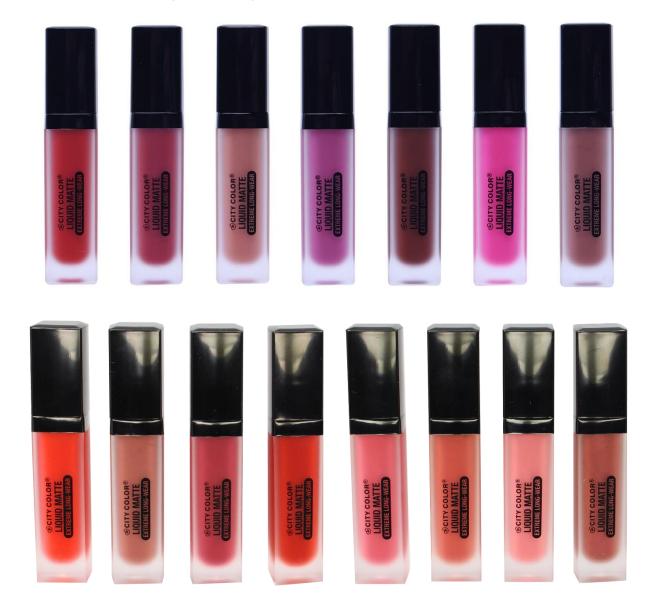

### Liquid Matte Lipstick (L-0052/L-0052A/L-0052B)

City Color introduces the PERFECT formulation of Liquid Matte lipsticks. With it's smooth and flawless application, the Liquid Matte lipsticks will become your NEW go-to product for a gorgeous and completely matte look that will literally last all-day! Available in 15 shades!

- Pigment-rich formula for long-lasting color
- Smooth texture with an Ultra-matte finish
- All day wear
- Ideal for any occasion
- How To: For long-lasting color, carefully apply onto lips after outlining with lip liner.
- 15 color ways / Bulk only