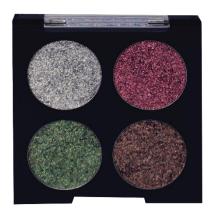

### The City Eye Shadow Palettes (E-0087-1/E-0087-2/E-0087-3)

Choose your favorite city! Are you Hollywood Glam, Miami Vibrant, or Manhattan Chic? These eye shadows palettes have all you need to create a perfect eye look. Each palette comes with an eye shadow primer, 4 eye shadows, and a pressed glitter.

- Includes eye shadow primer
- 4 eye shadows and 1 pressed glitter
- Highly pigmented matte and shimmer shades
- How To: use the primer to prep your eyelids. Mix and match any of the colors to create your desired eye look
- 3 skus / Available in Bulk (MOQ:12 units)

**HOLLYWOOD GLAM** 

CITY COLOR®

**EYE PALETTE** 