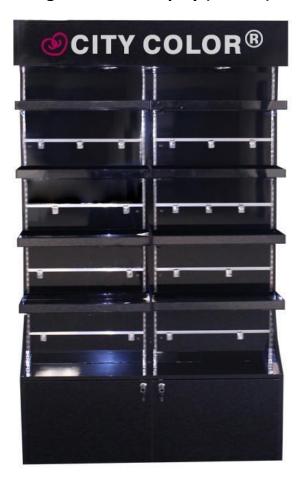

### **Large Cosmetic Display (D-0006)**

Display all your City Color Cosmetics in our City Color acrylic displays. Available in 2 sizes, each display includes trays that hold approximately 44 pounds each. It features a lighted logo and LED lighting to highlight all your favorite City Color items. Includes adjustable shelves, peg display (with pegs included) and storage compartment with lock and key.

- Each tray holds approx. 44lbs
- LED lights with on and off switch
- Lighted Logo
- Adjustable wood shelves with acrylic slides
- Storage compartment with lock and key
- Peg display with pegs included