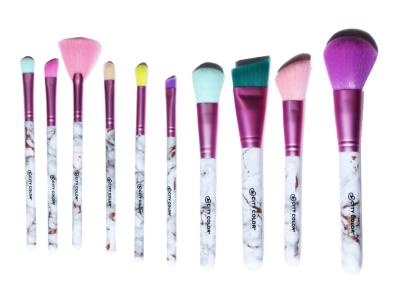

### Marbled Color Brush Set (T-0023)

This fun 10-piece brush set has a marbled handle, and different colored brush hairs. This set also comes with an iridescent bag that is perfect to take your brushes on the go.

- 10 piece synthetic brush set
- Marble design handle
- Includes a travel bag
- Mow to: Use with liquids, creams, powders, gels, etc.
- 50 sets per case