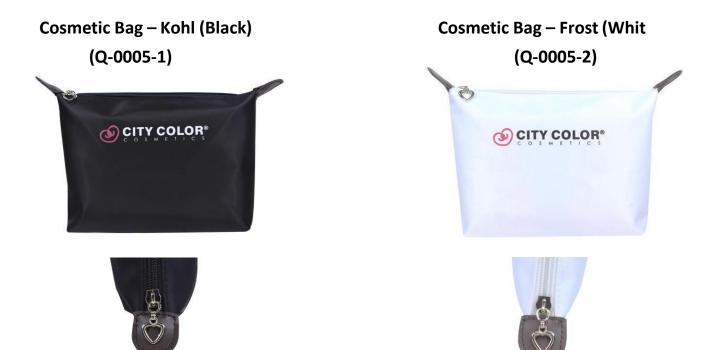

### City Color Cosmetic Bag (Q-0005-1/Q-0005-2/Q-0005-3)

Keep all your city color cosmetics safe in this adorable city color cosmetic bag. It features a flat base for each stand up and a cute heart shaded zipper toggle. Available in 3 colors

- Flat base
- Washable
- Oute heart shaped zipper toggle
- Available in 3 colors
- ② 200 per case/ 1 color per case

Cosmetic Bag - Cherry Blossom (Pink)

4861 E AIRPORT DR., ONTARIO, CA 91761 USA PHONE: (909) 390-8882