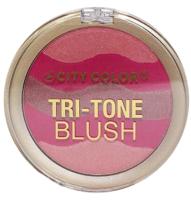

#### Tri-Tone Blush (C-0029/C-0029A)

The Tri-Tone Blushes are highly pigmented shimmer blushes with 3 complimentary tones. Just mix to create the perfect shade for your skin tone. It is available in a shimmering coral peach and the perfect shimmery pink for a natural flushed look.

- Buildable formula
- Highly pigmented
- Velvet smooth application
- How to: Lightly swirl cheek brush around compact to mix the 3 shades and apply sweep onto cheekbones or apples of the cheeks.
- ② 24 pieces per display / 2 displays total

TRI-TONE BLUSH

**®CITY COLOR®** 