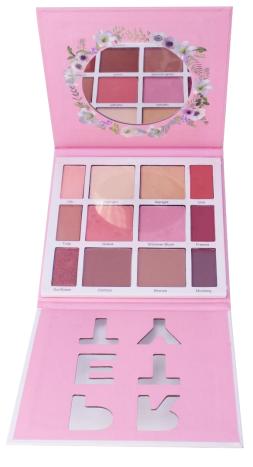

#### **Pretty Palette (F-0103)**

Everyone wants to feel pretty, and this palette will definitely make you feel pretty! This palette is perfect for creating any look. It comes with 6 eye shadows, 2 highlighters, 2 blushes, and 2 bronzers.

- 1 satin, 1 shimmer, and 4 matte shadows
- ② 2 highlighters
- 1 matte and 1 shimmer blush
- ② 2 bronzers
- Buildable formula and highly pigmented
- How to: Swirl brush to mix multiple shades, and create a multitude of looks
- 6 pieces per display