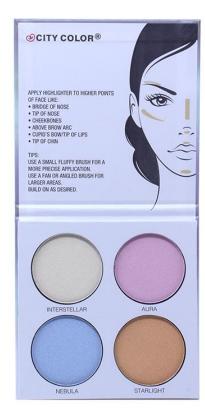

#### Glow Pro Stellar Iridescent Highlighting Palette (F-0081)

WARNING: The Milky Way is closer than it appears! Enjoy an Interstellar experience with this highly pigmented Starlight palette which glows brighter than a Nebula and its iridescent colors create and amplify the perfect Aura (glow). It features 4 unique paraben free shades named: Interstellar, Aura, Nebula and Starlight.

- High shimmer powder highlight
- Iridescent finish
- Includes easy-to-follow tips
- Paraben free
- How To: Using a fan or fluffy brush, use one or a mixture of various highlight shades and apply to the higher points of the face like
- ② 24 pieces per displays