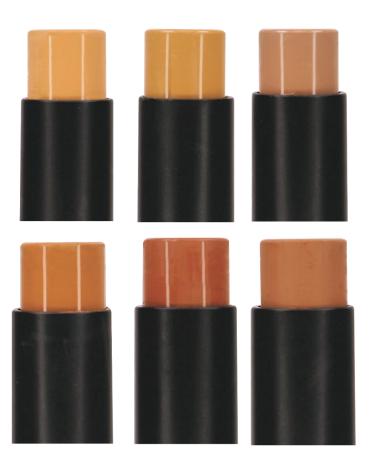

#### Foundation Stick (F-0028)

Formulated for a creamy and smooth application, the Foundation Stick offers 6 different shades to mix and match and personalize your look. Glide on the foundation stick around your face for medium to full coverage or use darker shades to contour!

- Medium to full coverage
- On also be used as contour stick
- Blend shades together for perfect match
- How to: Mix and match shades as desired, apply, and blend evenly on face with Flat Top Beauty Sponge.
- 6 color way per display / 1 displays total