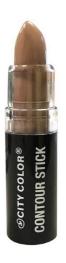

#### **Contour Stick (F-0072)**

The City Color Cosmetic Contour Stick is ultra-pigmented and travel friendly. Available in 3 different shades.

- Retractable Cream Stick
- How To: Apply onto the sides of your forehead, along the temples, and below your cheekbones. Gently blend out with your tool of choice.
- 3 color ways per display/ 1 display total