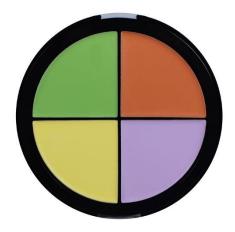

#### **Cream Corrector Wheel (F-0071)**

The Cream Corrector Wheel is great to conceal any imperfections. With our easy to blend cream formula, applying product is easier than ever!

- Includes 4 different color correcting shades
- GREEN: cancels out redness, ORANGE: covers up dark spots, PURPLE: brightens, and YELLOW: diminishes the appearance of color spots.
- How to: Using your tool of choice, pick up desired shade and apply to areas you wish to correct. Blend out and follow up with favorite concealer or foundation.

12 pieces per display