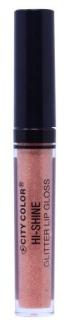

### Hi-Shine Glitter Lip Gloss (L-0055/L-0055A)

The Hi-Shine Glitter Lip Gloss is a smooth non-sticky glitter lip gloss with high shine finish. It is paraben free and infused with argan oil for smooth application without a sticky feel. It is available in 6 shades with 3 in each display. L-0055 includes the colors; Pink, Rose Gold and Holographic. L-0055A includes 3 colors with holographic finish named: Peachy Rose, Blue and Purple.

- Glitter high shine finish
- Non-sticky
- Infused with argan oil
- 6 available colors (3 with holographic finish)
- Paraben free
- How To: Apply generously onto lips until you reach desired effect.
- 6 color ways total / 2 displays total
- OR 1 color ways per display / 6 displays total.