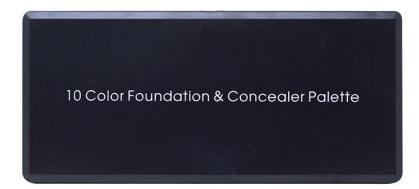

#### 10 Color Foundation and Concealer Palette (F-0093)

Get flawless looking skin with this all in one cream face palette! This palette is perfect for anyone on the go as it features 8 foundation/concealer shades and two correctors!

- Cream palette
- Second Easy to blend
- Use as concealer & foundation
- Includes color correcting shades
- We how to: Apply color correcting shades on the areas you would like to correct and blend evenly. Use foundation and concealer shades to cover any problem areas you color corrected or for full face application.
- 90 pieces per case