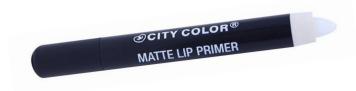

### Matte Lip Primer (L-0060)

Prep your lips with the Matte Lip Primer for a smooth and matte lip finish. This lip primer is paraben free and contains silica to ensure a long lasting matte lip color. Just line and fill your lips and layer on your favorite lipstick.

- With silica for long-lasting matte finish
- Use on under any lip product to mattify
- Paraben free
- Sharpen as needed
- We How To: Line and fill the lips to prime, then layer on your favorite lip product for a long-lasting matte finish! Sharpen for a more precise application.
- 24 pieces per display